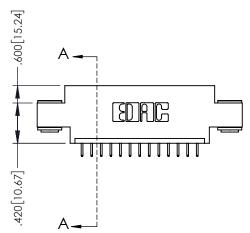

## 845/895 SERIES HIGH TEMP CARD EDGE CONNECTOR CONTACT CODE 555,556,558,559,560 DIMENSIONS

YOUR CONNECTION TO QUALITY & SERVICE

|   | ACAD REFERENCE NO   | . 845-ENG-MASTER |
|---|---------------------|------------------|
|   | DRAWN: R.STA.MONICA | DATE:MAY.16/2017 |
|   | CHECKED:            | DATE:            |
|   | SCALE: 1:1          | SHEET 2 OF 2     |
| D | DRAWING NUMBER      | ISSUE            |