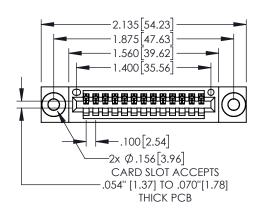

845/895 SERIES HIGH TEMP CARD EDGE CONNECTOR PART NUMBER: 845-013-525-603

YOUR CONNECTION TO QUALITY & SERVICE

| ACAD REFERENCE NO. 845-ENG-MASTER |                  |  |  |  |
|-----------------------------------|------------------|--|--|--|
| DRAWN: R.STA.MONICA               | DATE:MAY.16/2017 |  |  |  |
| CHECKED:                          | DATE:            |  |  |  |
| SCALE: 1:1                        | SHEET 1 OF 2     |  |  |  |
| DRAWING NUMBER                    | ISSUE            |  |  |  |