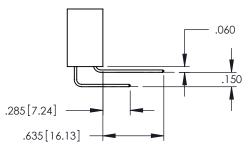

|
|------------------------|-----------------------------------|
| .336<br>CAR            | .370[9.40]                        |
| <u> </u>               |                                   |
| <u> </u>               |                                   |
|                        | .160[4.06]<br>POINT OF<br>CONTACT |
| .200[5.08]———          | <b>-</b>                          |

## 845/895 SERIES HIGH TEMP CARD EDGE CONNECTOR PART NUMBER: 845-012-525-508

YOUR CONNECTION TO QUALITY & SERVICE

| ACAD REFERENCE NO   | . 845-ENG-MASTER |
|---------------------|------------------|
| DRAWN: R.STA.MONICA | DATE:MAY.16/2017 |
| CHECKED:            | DATE:            |
| SCALE: 1:1          | SHEET 1 OF 2     |
| DRAWING NUMBER      | ISSUE            |

845-ENG-MASTER











## **Contact Code 558**

## **Contact Code 559**

## **Contact Code 560**

INSULATOR MATERIAL: THERMOPLASTIC POLYESTER, UL 94V-0 DAP MATERIAL AVAILABLE UPON REQUEST

CONTACT MATERIAL; COPPER ALLOY CONTACT PLATING: GOLD ON THE MATING AREA, TIN PLATING ON THE CONTACT TAILS, NICKEL UNDERPLATE

845/895 SERIES HIGH TEMP CARD EDGE CONNECTOR CONTACT CODE 555,556,558,559,560 DIMENSIONS

YOUR CONNECTION TO QUALITY & SERVICE

|         | ACAD REFERENCE N    | 0. 845-ENG-MASTER |
|---------|---------------------|-------------------|
|         | DRAWN: R.STA.MONICA | DATE:MAY.16/2017  |
|         | CHECKED:            | DATE:             |
| D<br>ED | SCALE: 1:1          | SHEET 2 OF 2      |
|         | DRAWING NUMBER      | ISSUE             |

845-ENG-MASTER