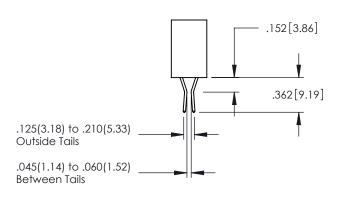

## **Contact Code 560**

INSULATOR MATERIAL: THERMOPLASTIC POLYESTER, UL 94V-0 DAP MATERIAL AVAILABLE UPON REQUEST

CONTACT MATERIAL; COPPER ALLOY CONTACT PLATING: GOLD ON THE MATING AREA, TIN PLATING ON THE CONTACT TAILS, NICKEL UNDERPLATE