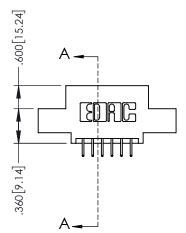

1

| .330[8.38]<br>CARD SLO | SECTION A-A                       |
|------------------------|-----------------------------------|
| .336<br>CAR            | .370[9.40]                        |
| <u> </u>               |                                   |
| <u> </u>               |                                   |
|                        | .160[4.06]<br>POINT OF<br>CONTACT |
| .200[5.08]———          | <b>-</b>                          |