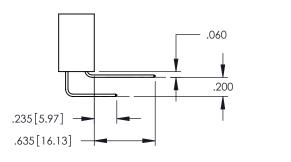

A                       |
|------------------------|-----------------------------------|
| .336<br>CAR            | .370[9.40]                        |
| <u> </u>               |                                   |
| <u> </u>               |                                   |
|                        | .160[4.06]<br>POINT OF<br>CONTACT |
| .200[5.08]———          | <b>-</b>                          |

## 845/895 SERIES HIGH TEMP CARD EDGE CONNECTOR PART NUMBER: 845-012-525-508

YOUR CONNECTION TO QUALITY & SERVICE

| ACAD REFERENCE NO   | . 845-ENG-MASTER |
|---------------------|------------------|
| DRAWN: R.STA.MONICA | DATE:MAY.16/2017 |
| CHECKED:            | DATE:            |
| SCALE: 1:1          | SHEET 1 OF 2     |
| DRAWING NUMBER      | ISSUE            |

845-ENG-MASTER











## **Contact Code 558**

## **Contact Code 559**

## **Contact Code 560**

INSULATOR MATERIAL: THERMOPLASTIC POLYESTER, UL 94V-0 DAP MATERIAL AVAILABLE UPON REQUEST

CONTACT MATERIAL; COPPER ALLOY CONTACT PLATING: GOLD ON THE MATING AREA, TIN PLATING ON THE CONTACT TAILS, NICKEL UNDERPLATE

845/895 SERIES HIGH TEMP CARD EDGE CONNECTOR CONTACT CODE 555,556,558,559,560 DIMENSIONS

YOUR CONNECTION TO QUALITY & SERVICE

|         | ACAD REFERENCE N    | 0. 845-ENG-MASTER |
|---------|---------------------|-------------------|
|         | DRAWN: R.STA.MONICA | DATE:MAY.16/2017  |
|         | CHECKED:            | DATE:             |
| D<br>ED | SCALE: 1:1          | SHEET 2 OF 2      |
|         | DRAWING NUMBER      | ISSUE             |

845-ENG-MASTER