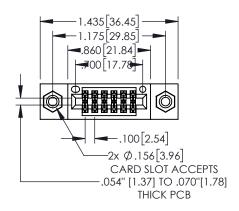

## 845/895 SERIES HIGH TEMP CARD EDGE CONNECTOR PART NUMBER: 845-012-525-508

YOUR CONNECTION TO QUALITY & SERVICE

| ACAD REFERENCE NO   | . 845-ENG-MASTER |
|---------------------|------------------|
| DRAWN: R.STA.MONICA | DATE:MAY.16/2017 |
| CHECKED:            | DATE:            |
| SCALE: 1:1          | SHEET 1 OF 2     |
| DRAWING NUMBER      | ISSUE            |