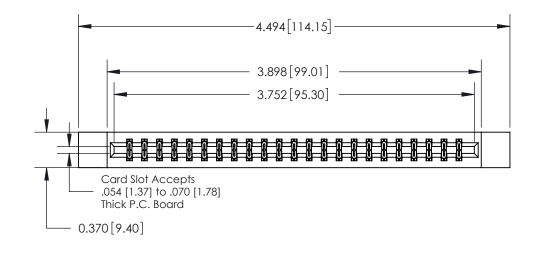

ISSUE NUMBER

ORIGINAL

**See Accompanying Page for:** 

**Contact Bend Details** 

837/887 Series High Temp Card Edge Connector Part Number: 837-046-524-212

YOUR CONNECTION TO QUALITY & SERVICE

**EDAC INC** TORONTO, ONTARIO CANADA