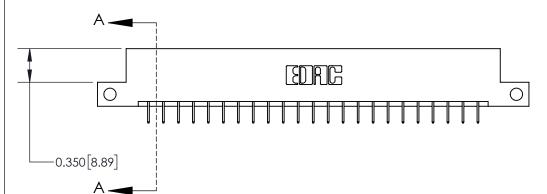

**Mounting Option** 

12-.128 (3.25) Dia. Side Mounting Holes

## **Contact Detail**

524-P.C. Tail .018 Sq.(0.46 Sq.) - Tail LG=.175(4.45)

.156 [3.96] Contact Spacing x .200 [5.08] Row Spacing





THIS IS A C.A.D. GENERATED DRAWING DO NOT MAKE MANUAL REVISIONS TO MASTER.



ISSUE NUMBER

ORIGINAL



**See Accompanying Page for:** 

**Contact Bend Details** 

837/887 Series High Temp Card Edge Connector Part Number: 837-046-524-212

YOUR CONNECTION TO QUALITY & SERVICE

**EDAC INC** TORONTO, ONTARIO CANADA

THESE DRAWINGS AND SPECIFICATIONS ARE THE PROPERTY OF EDAC INC.,AND SHALL NOT BE REPRODUCED, OR COPIED OR USED AS THE BASIS FOR THE MANUFACTURE OR SALE OF APPARATUS WITHOUT WRITTEN PERMISSION.

| ACAD REFERENCE NO. | 837 ENG MASTER   |  |  |
|--------------------|------------------|--|--|
| DRAWN: J.LEE       | DATE: OCT. 06/09 |  |  |
| CHECKED:           | DATE:            |  |  |
| SCALE: NTS         | SHEET 1 OF 2     |  |  |
| DRAWING NUMBER     | ISSUE            |  |  |
|