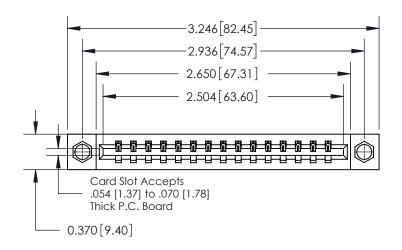

## **Contact Detail**

544-Wire Wrap .050x.025(1.27x0.64) - Tail LG=.750(19.05)

.156 [3.96] Contact Spacing x .200 [5.08] Row Spacing

THIS IS A C.A.D. GENERATED DRAWING DO NOT MAKE MANUAL REVISIONS TO MASTER.

ISSUE NUMBER

ORIGINAL

**See Accompanying Page for:** 

**Contact Bend Details** 

| 837/887 Series High Temp Card Edge Connector |
|----------------------------------------------|
| Part Number: 837-015-544-107                 |