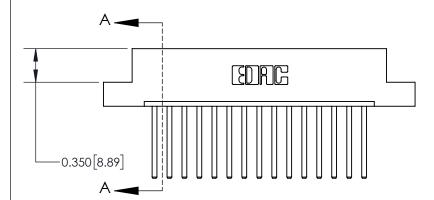

**Mounting Option** 

07-M3-0.5 Metric Threaded Inserts

ISSUE NUMBER

ORIGINAL

**See Accompanying Page for:** 

**Contact Bend Details** 

| 837/887 Series High Temp Card Edge Connector |
|----------------------------------------------|
| Part Number: 837-015-544-107                 |