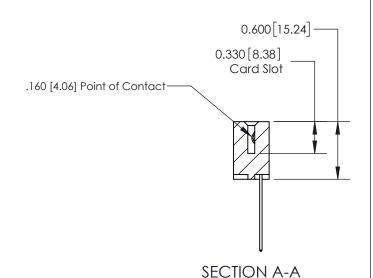

ISSUE NUMBER

ORIGINAL

1

| 837/887 Series High Temp Card Edge Connector<br>Contact Bend Detail |                                                                                                                                            | ACAD REFERENCE NO. | 837 ENG MASTER   |               |
|---------------------------------------------------------------------|--------------------------------------------------------------------------------------------------------------------------------------------|--------------------|------------------|---------------|
|                                                                     |                                                                                                                                            | DRAWN: J.LEE       | DATE: OCT. 06/09 |               |
|                                                                     |                                                                                                                                            | CHECKED:           | DATE:            |               |
| EDAC INC                                                            | ONTARIO  ARE THE PROPERTY OF EDAC INC.,AND SHALL NOT BE REPRODUCED,OR COPIED OR USED AS THE BASIS FOR THE MANUFACTURE OR SALE OF APPARATUS | SCALE: NTS         | SHEET            | 2 <b>OF</b> 2 |
| TORONTO, ONTARIO CANADA                                             |                                                                                                                                            | DRAWING NUMBER     | •                | ISSUE         |
| YOUR CONNECTION TO QUALITY & SERVICE                                |                                                                                                                                            | 837 Assembly       |                  | 1             |