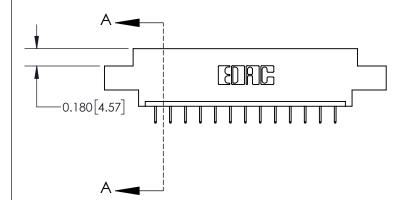

**Mounting Option** 

02-.128 (3.25) Dia. Mounting Holes

## **Contact Detail**

524-P.C. Tail .018 Sq.(0.46 Sq.) - Tail LG=.175(4.45) .156 [3.96] Contact Spacing x .200 [5.08] Row Spacing

> 2.934 74.52 2.624 [66.65] 2.338 [59.39] 2.192 [55.68] Card Slot Accepts .054 [1.37] to .070 [1.78] Thick P.C. Board 0.370 [9.40]