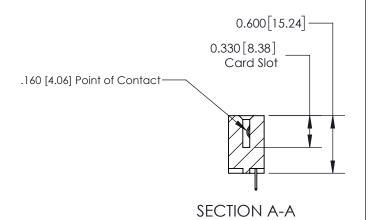

## **Contact Detail**

524-P.C. Tail .018 Sq.(0.46 Sq.) - Tail LG=.175(4.45) .156 [3.96] Contact Spacing x .200 [5.08] Row Spacing

> 2.934 74.52 2.624 [66.65] 2.338 [59.39] 2.192 [55.68] Card Slot Accepts .054 [1.37] to .070 [1.78] Thick P.C. Board 0.370 [9.40]