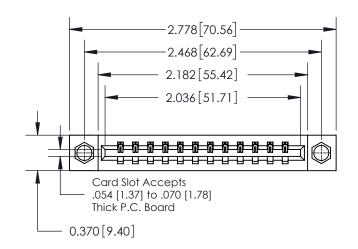

## **Contact Detail**

540-Wire Wrap .025 Sq.(0.64 Sq.) - Tail LG=.560(14.22)

.156 [3.96] Contact Spacing x .200 [5.08] Row Spacing

837/887 Series High Temp Card Edge Connector Part Number: 837-012-540-107