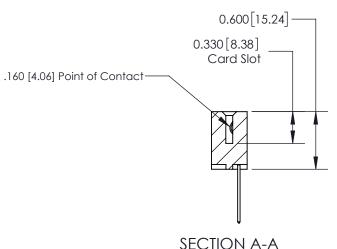

ISSUE NUMBER

ORIGINAL

1

| 837/887 Series High Temp Card Edge Connector<br>Contact Bend Detail |                                                                                                                                                                                                 | ACAD REFERENCE NO. | 837 ENG          | 3 MASTER      |
|---------------------------------------------------------------------|-------------------------------------------------------------------------------------------------------------------------------------------------------------------------------------------------|--------------------|------------------|---------------|
|                                                                     |                                                                                                                                                                                                 | DRAWN: J.LEE       | DATE: OCT. 06/09 |               |
|                                                                     |                                                                                                                                                                                                 | CHECKED: DATE:     |                  |               |
| EDAC INC TORONTO, ONTARIO CANADA                                    | THESE DRAWINGS AND SPECIFICATIONS ARE THE PROPERTY OF EDAC INC.,AND SHALL NOT BE REPRODUCED,OR COPIED OR USED AS THE BASIS FOR THE MANUFACTURE OR SALE OF APPARATUS WITHOUT WRITTEN PERMISSION. | SCALE: NTS         | SHEET            | 2 <b>OF</b> 2 |
|                                                                     |                                                                                                                                                                                                 | DRAWING NUMBER     | •                | ISSUE         |
| YOUR CONNECTION TO QUALITY & SERVICE                                |                                                                                                                                                                                                 | 837 Assembly       |                  | 1             |