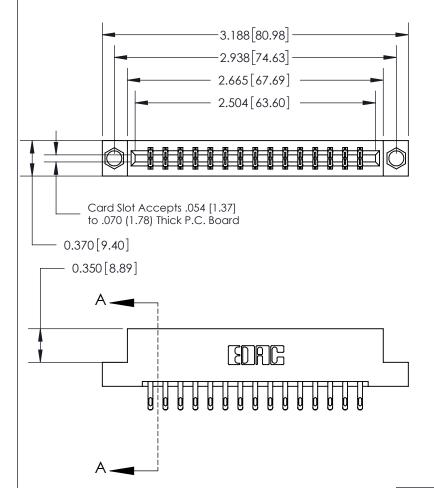

833 Series High Temp Card Edge Connector Part Number: 833-030-555-208

**EDAC INC** TORONTO, ONTARIO CANADA

THESE DRAWINGS AND SPECIFICATIONS ARE THE PROPERTY OF EDAC INC.,AND SHALL NOT BE REPRODUCED, OR COPIED OR USED AS THE BASIS FOR THE MANUFACTURE OR SALE OF APPARATUS WITHOUT WRITTEN PERMISSION.

833 Assembly

**See Accompanying Page for: Bend Detail** 

- **Mounting Options**

ORIGINAL (1)

ORIGINAL

| 833 Series High Temp Card Edge Connector<br>Contact Bend Detail       |                                                                                                                                                                                                 | ACAD REFERENCE NO. | 833 ENG MASTER   |               |
|-----------------------------------------------------------------------|-------------------------------------------------------------------------------------------------------------------------------------------------------------------------------------------------|--------------------|------------------|---------------|
|                                                                       |                                                                                                                                                                                                 | DRAWN: J.LEE       | DATE: OCT. 14/09 |               |
|                                                                       |                                                                                                                                                                                                 | CHECKED: DATE:     |                  |               |
| EDAC INC TORONTO, ONTARIO CANADA YOUR CONNECTION TO QUALITY & SERVICE | THESE DRAWINGS AND SPECIFICATIONS ARE THE PROPERTY OF EDAC INC.,AND SHALL NOT BE REPRODUCED,OR COPIED OR USED AS THE BASIS FOR THE MANUFACTURE OR SALE OF APPARATUS WITHOUT WRITTEN PERMISSION. | SCALE: NTS         | SHEET 2          | 2 <b>OF</b> 3 |
|                                                                       |                                                                                                                                                                                                 | DRAWING NUMBER     |                  | ISSUE         |
|                                                                       |                                                                                                                                                                                                 | 833 Assembly       |                  | 1             |