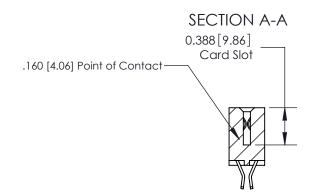

## **Contact Detail**

555-Extender Board Bend (Code 500 Contacts)

.156 [3.96] Contact Spacing x .200 [5.08] Row Spacing

THIS IS A C.A.D. GENERATED DRAWING DO NOT MAKE MANUAL REVISIONS TO MASTER.

ISSUE NUMBER ORIGINAL

833 Assembly

**See Accompanying Page for: Bend Detail** 

- **Mounting Options**

ORIGINAL (1)

ORIGINAL

| 833 Series High Temp Card Edge Connector<br>Contact Bend Detail       |                                                                                                                                                                                                 | ACAD REFERENCE NO. | 833 ENG MASTER   |               |
|-----------------------------------------------------------------------|-------------------------------------------------------------------------------------------------------------------------------------------------------------------------------------------------|--------------------|------------------|---------------|
|                                                                       |                                                                                                                                                                                                 | DRAWN: J.LEE       | DATE: OCT. 14/09 |               |
|                                                                       |                                                                                                                                                                                                 | CHECKED: DATE:     |                  |               |
| EDAC INC TORONTO, ONTARIO CANADA YOUR CONNECTION TO QUALITY & SERVICE | THESE DRAWINGS AND SPECIFICATIONS ARE THE PROPERTY OF EDAC INC.,AND SHALL NOT BE REPRODUCED,OR COPIED OR USED AS THE BASIS FOR THE MANUFACTURE OR SALE OF APPARATUS WITHOUT WRITTEN PERMISSION. | SCALE: NTS         | SHEET 2          | 2 <b>OF</b> 3 |
|                                                                       |                                                                                                                                                                                                 | DRAWING NUMBER     |                  | ISSUE         |
|                                                                       |                                                                                                                                                                                                 | 833 Assembly       |                  | 1             |