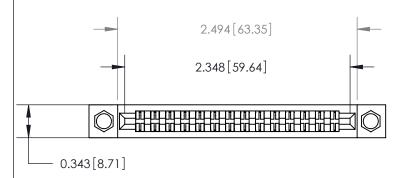

**Mounting Option** 

M3-0.5 Metric Threaded Inserts

**See Accompanying Page for:** 

**Contact Bend Details** 

| 807/857 Series High Temp Card Edge Connector |
|----------------------------------------------|
| Part Number: 807-028-500-207                 |