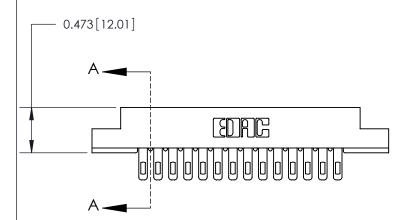

## **Contact Detail**

Wire Hole .087x.013(2.21x0.33) - Tail LG .282(7.16) .156 [3.96] Contact Spacing x .200 [5.08] Row Spacing

.095 [2.41] Point of Contact (Measured from bottom of Card Slot)

Card Slot Accepts .054 [1.37] to .070 [1.78] Thick P.C. Board

**See Accompanying Page for:** 

**Contact Bend Details** 

| 807/857 Series High Temp Card Edge Connector |
|----------------------------------------------|
| Part Number: 807-028-500-207                 |