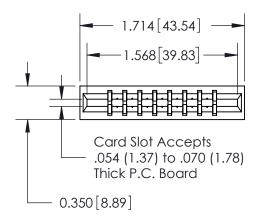

737 Series Ultra-Mate Card Edge Connector - Press Fit

Part Number: 737-016-560-201

YOUR CONNECTION TO QUALITY & SERVICE

**EDAC INC** TORONTO, ONTARIO CANADA

THESE DRAWINGS AND SPECIFICATIONS ARE THE PROPERTY OF EDAC INC., AND SHALL NOT BE REPRODUCED, OR COPIED OR USED AS THE BASIS FOR THE MANUFACTURE OR SALE OF APPARATUS WITHOUT WRITTEN PERMISSION.

THIS IS A C.A.D. GENERATED DRAWING DO NOT MAKE MANUAL REVISIONS TO MASTER.

ISSUE NUMBER

ORIGINAL

Contact Information
560-Make Before Break (MBB) - Tail LG.=.190(4.83)
.156" (3.96mm) Contact Spacing x .200" (5.08mm) Row Spacing