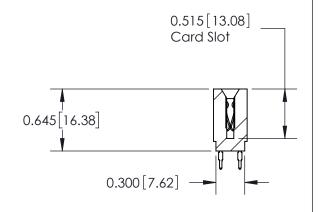

THIS IS A C.A.D. GENERATED DRAWING DO NOT MAKE MANUAL REVISIONS TO MASTER.



ISSUE NUMBER

ORIGINAL

Contact Information
560-Make Before Break (MBB) - Tail LG.=.190(4.83)
.156" (3.96mm) Contact Spacing x .200" (5.08mm) Row Spacing







737 Series Ultra-Mate Card Edge Connector - Press Fit

Part Number: 737-016-560-201

YOUR CONNECTION TO QUALITY & SERVICE

**EDAC INC** TORONTO, ONTARIO CANADA

THESE DRAWINGS AND SPECIFICATIONS ARE THE PROPERTY OF EDAC INC., AND SHALL NOT BE REPRODUCED, OR COPIED OR USED AS THE BASIS FOR THE MANUFACTURE OR SALE OF APPARATUS WITHOUT WRITTEN PERMISSION.

|  | ACAD REFERENCE NO. | 737-ENG MASTER  |
|--|--------------------|-----------------|
|  | DRAWN: J.LEE       | DATE: AUG.28/09 |
|  | CHECKED:           | DATE:           |
|  | SCALE:             | SHEET 1 OF 2    |
|  | DRAWING NUMBER     | ISSUE           |
|  | 737-ENG MASTER     | ₹ 1             |

**SECTION A-A**