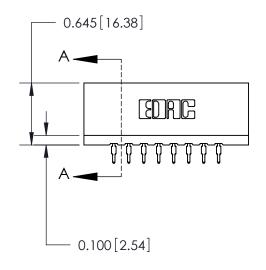

THIS IS A C.A.D. GENERATED DRAWING DO NOT MAKE MANUAL REVISIONS TO MASTER.



ISSUE NUMBER

ORIGINAL

Contact Information
560-Make Before Break (MBB) - Tail LG.=.190(4.83)
.156" (3.96mm) Contact Spacing x .200" (5.08mm) Row Spacing







737 Series Ultra-Mate Card Edge Connector - Press Fit

Part Number: 737-016-560-201

YOUR CONNECTION TO QUALITY & SERVICE

**EDAC INC** TORONTO, ONTARIO CANADA

THESE DRAWINGS AND SPECIFICATIONS ARE THE PROPERTY OF EDAC INC., AND SHALL NOT BE REPRODUCED, OR COPIED OR USED AS THE BASIS FOR THE MANUFACTURE OR SALE OF APPARATUS WITHOUT WRITTEN PERMISSION.

|  | ACAD REFERENCE NO. | 737-ENG MASTER  |
|--|--------------------|-----------------|
|  | DRAWN: J.LEE       | DATE: AUG.28/09 |
|  | CHECKED:           | DATE:           |
|  | SCALE:             | SHEET 1 OF 2    |
|  | DRAWING NUMBER     | ISSUE           |
|  | 737-ENG MASTER     | ₹ 1             |

**SECTION A-A**