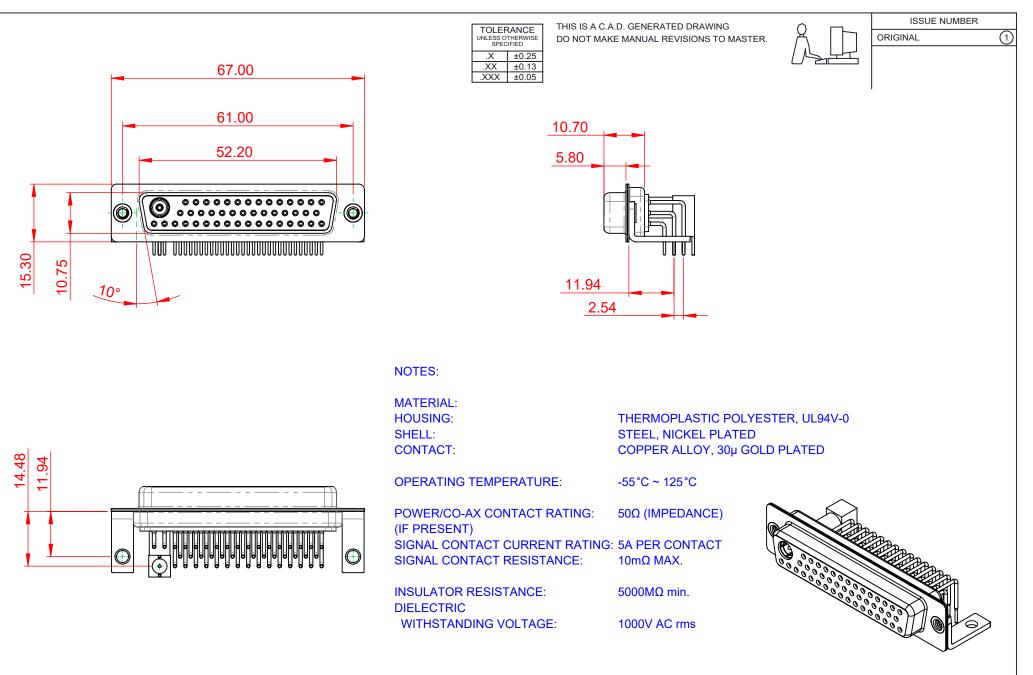

|                    |                                                               | SW REFERENCE NO.: 630 COMBO ASSEMBLY                                                                                                                                                                           |          |                 |                |                    |       |
|--------------------|---------------------------------------------------------------|----------------------------------------------------------------------------------------------------------------------------------------------------------------------------------------------------------------|----------|-----------------|----------------|--------------------|-------|
|                    | COMBINATION D-SUB                                             |                                                                                                                                                                                                                |          | DRAWN: C.B      |                | DATE: JAN. 01/2019 |       |
|                    |                                                               |                                                                                                                                                                                                                | CHECKED: |                 | DATE:          |                    |       |
|                    | EDAC INC<br>TORONTO, ONTARIO<br>CANADA<br>O QUALITY & SERVICE | THESE DRAWINGS AND SPECIFICATIONS<br>ARE THE PROPERTY OF EDAC INC.,AND<br>SHALL NOT BE REPRODUCED,OR COPIED<br>OR USED AS THE BASIS FOR THE<br>MANUFACTURE OR SALE OF APPARATUS<br>WITHOUT WRITTEN PERMISSION. | SCALE:   | (IN C.A.D. 1:1) | SHEET 1        | OF                 | 2     |
|                    |                                                               |                                                                                                                                                                                                                | DRAWING  | NUMBER: 630-47W | 1640-5N4       |                    | ISSUE |
| YOUR CONNECTION TO |                                                               |                                                                                                                                                                                                                | PART NUM | IBER: 630-47W   | 30-47W1640-5N4 |                    |       |