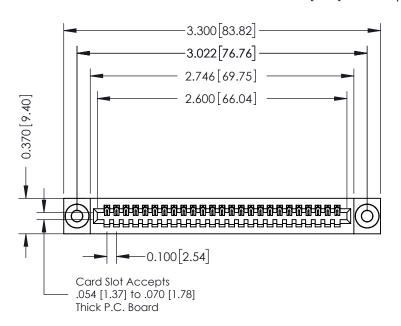

342 ENG MASTER J.LEE DATE: OCT. 06/09 SHEET 1 OF 3

342 Assembly

THIS IS A C.A.D. GENERATED DRAWING DO NOT MAKE MANUAL REVISIONS TO MASTER. ISSUE NUMBER

ORIGINAL

1

| 342 / 392 Series Card Edge Connector<br>Contact Bend Detail |                                                                                                  | ACAD REFERENCE NO. 342 ENG MASTER |             |                  |        |
|-------------------------------------------------------------|--------------------------------------------------------------------------------------------------|-----------------------------------|-------------|------------------|--------|
|                                                             |                                                                                                  | DRAWN:                            | J.LEE       | DATE: OCT. 06/09 |        |
|                                                             |                                                                                                  | CHECKED:                          |             | DATE:            |        |
| EDAC INC                                                    | THESE DRAWINGS AND SPECIFICATIONS ARE THE PROPERTY OF EDAC INCAND                                | SCALE:                            | NTS         | SHEET :          | 2 OF 3 |
| TORONTO, ONTARIO                                            | SHALL NOT BE REPRODUCED, OR COPIED OR USED AS THE BASIS FOR THE MANUFACTURE OR SALE OF APPARATUS | DRAWING                           | NUMBER      |                  | ISSUE  |
| YOUR CONNECTION TO QUALITY & SERVICE                        |                                                                                                  | 3                                 | 42 Assembly |                  | 1      |