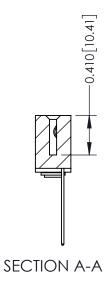

**Mounting Option** 

03-.116 (2.95) I.D. Floating Eyelets

**Contact Detail** 

THIS IS A C.A.D. GENERATED DRAWING 544-Wire Wrap .050x.025(1.27x0.64) - Tail LG=.760(19.30) DO NOT MAKE MANUAL REVISIONS TO MASTER. .100 [2.54] Contact Spacing x .200 [5.08] Row Spacing

THIS IS A C.A.D. GENERATED DRAWING DO NOT MAKE MANUAL REVISIONS TO MASTER

ISSUE NUMBER

ORIGINAL

1

| 342 / 392 Card Edge Connector<br>Mounting Options |                                                                                                                                             | ACAD REFERENCE NO. 342 ENG MASTER |                         |        |  |  |
|---------------------------------------------------|---------------------------------------------------------------------------------------------------------------------------------------------|-----------------------------------|-------------------------|--------|--|--|
|                                                   |                                                                                                                                             | DRAWN: J.LEE                      | DATE: <b>OCT. 06/09</b> |        |  |  |
|                                                   |                                                                                                                                             | CHECKED:                          | DATE:                   |        |  |  |
| EDAC INC                                          | THESE DRAWINGS AND SPECIFICATIONS<br>ARE THE PROPERTY OF EDAC INC.,AND<br>SHALL NOT BE REPRODUCED,OR COPIED<br>OR USED AS THE BASIS FOR THE | SCALE: NTS                        | SHEET :                 | 3 OF 3 |  |  |
| TORONTO, ONTARIO                                  |                                                                                                                                             | DRAWING NUMBER                    | •                       | ISSUE  |  |  |
| YOUR CONNECTION TO QUALITY & SERVICE              | MANUFACTURE OR SALE OF APPARATUS                                                                                                            | 342 Assembly                      |                         | 1      |  |  |