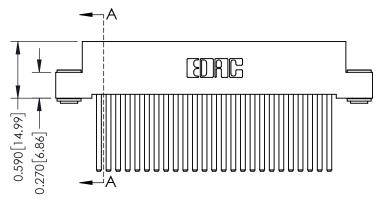

342 ENG MASTER J.LEE DATE: OCT. 06/09 SHEET 1 OF 3

342 Assembly

THIS IS A C.A.D. GENERATED DRAWING DO NOT MAKE MANUAL REVISIONS TO MASTER. ISSUE NUMBER

ORIGINAL

1

| 342 / 392 Series Card Edge Connector<br>Contact Bend Detail |                                                                                                  | ACAD REFERENCE NO. 342 ENG MASTER |             |                  |        |
|-------------------------------------------------------------|--------------------------------------------------------------------------------------------------|-----------------------------------|-------------|------------------|--------|
|                                                             |                                                                                                  | DRAWN:                            | J.LEE       | DATE: OCT. 06/09 |        |
|                                                             |                                                                                                  | CHECKED:                          |             | DATE:            |        |
| EDAC INC                                                    | THESE DRAWINGS AND SPECIFICATIONS ARE THE PROPERTY OF EDAC INCAND                                | SCALE:                            | NTS         | SHEET :          | 2 OF 3 |
| TORONTO, ONTARIO                                            | SHALL NOT BE REPRODUCED, OR COPIED OR USED AS THE BASIS FOR THE MANUFACTURE OR SALE OF APPARATUS | DRAWING                           | NUMBER      |                  | ISSUE  |
| YOUR CONNECTION TO QUALITY & SERVICE                        |                                                                                                  | 3                                 | 42 Assembly |                  | 1      |