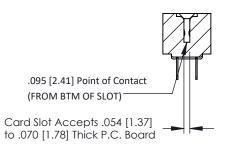

Mounting Option
#4-40 Unified Threaded Inserts

**Contact Detail** 

PC Tail .046x.013(1.17x0.33) - Tail LG=.213(5.41) .156 [3.96] Contact Spacing x .200 [5.08] Row Spacing THIS IS A C.A.D. GENERATED DRAWING DO NOT MAKE MANUAL REVISIONS TO MAS