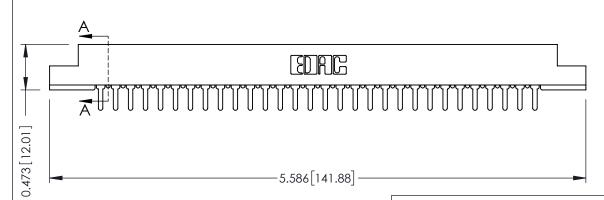

Mounting Option
#4-40 Unified Threaded Inserts

**Contact Detail** 

PC Tail .046x.013(1.17x0.33) - Tail LG=.213(5.41) .156 [3.96] Contact Spacing x .200 [5.08] Row Spacing THIS IS A C.A.D. GENERATED DRAWING DO NOT MAKE MANUAL REVISIONS TO MAS