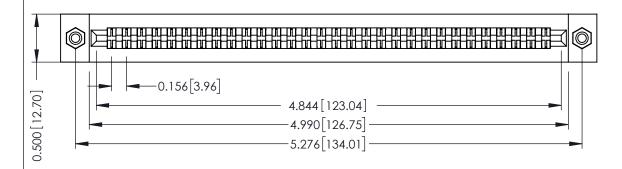

Mounting Option
#4-40 Unified Threaded Inserts

**Contact Detail** 

PC Tail .046x.013(1.17x0.33) - Tail LG=.213(5.41) .156 [3.96] Contact Spacing x .200 [5.08] Row Spacing THIS IS A C.A.D. GENERATED DRAWING DO NOT MAKE MANUAL REVISIONS TO MAS