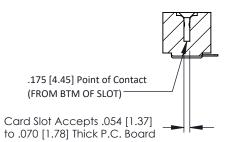

## **SECTION A-A**

**See Accompanying Pages for:** 

- **Contact Bend Details**
- **Mounting Options**

307 / 357 Card Edge Connector Part Number: 357-041-454-101

**EDAC INC** TORONTO, ONTARIO CANADA

THESE DRAWINGS AND SPECIFICATIONS ARE THE PROPERTY OF EDAC INC.,AND SHALL NOT BE REPRODUCED,OR COPIED OR USED AS THE BASIS FOR THE MANUFACTURE OR SALE OF APPARATUS WITHOUT WRITTEN PERMISSION.