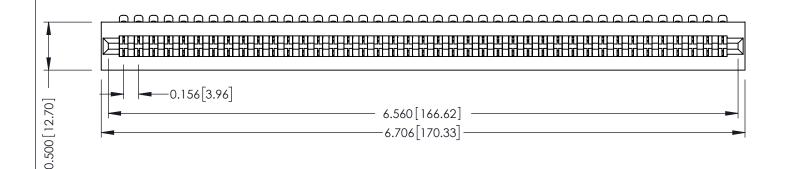

**Mounting Option** No Mounting Lugs **Contact Detail** 

90 Degree Bend (Code 401 Contacts)

.156 [3.96] Contact Spacing x .200 [5.08] Row Spacing

THIS IS A C.A.D. GENERATED DRAWING DO NOT MAKE MANUAL REVISIONS TO MASTER.