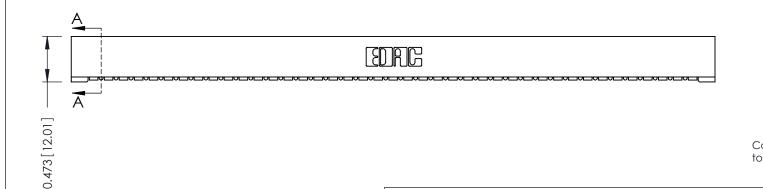

## **SECTION A-A**

**See Accompanying Pages for:** 

- **Contact Bend Details**
- **Mounting Options**

307 / 357 Card Edge Connector Part Number: 357-041-454-101

**EDAC INC** TORONTO, ONTARIO CANADA

THESE DRAWINGS AND SPECIFICATIONS ARE THE PROPERTY OF EDAC INC.,AND SHALL NOT BE REPRODUCED,OR COPIED OR USED AS THE BASIS FOR THE MANUFACTURE OR SALE OF APPARATUS WITHOUT WRITTEN PERMISSION.