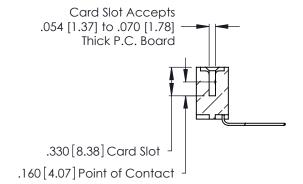

THIS IS A C.A.D. GENERATED DRAWING DO NOT MAKE MANUAL REVISIONS TO MASTER.

ISSUE NUMBER

ORIGINAL

1

**Contact Code 555** 

Contact Code 556

**Contact Code 558** 

**Contact Code 559** 

Contact Code 560

INSULATOR MATERIAL: THERMOPLASTIC POLYESTER, UL 94V-0 CONTACT MATERIAL; COPPER, NICKEL, TIN ALLOY CA-725 CONTACT PLATING: GOLD ON THE MATING AREA, TIN-LEAD

ON THE CONTACT TAILS, NICKEL UNDERPLATE

346/396 SERIES CARD EDGE CONNECTOR CONTACT CODE 555,556,558,559,560 DIMENSIONS

YOUR CONNECTION TO QUALITY & SERVICE

**EDAC INC** TORONTO, ONTARIO CANADA

THESE DRAWINGS AND SPECIFICATIONS ARE THE PROPERTY OF EDAC INC.,AND SHALL NOT BE REPRODUCED, OR COPIED OR USED AS THE BASIS FOR THE MANUFACTURE OR SALE OF APPARATUS WITHOUT WRITTEN PERMISSION.