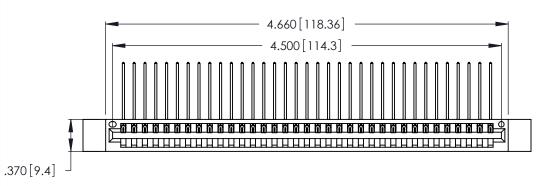

Contact Dimensions:
559-90 Degree Bend (Code 541 Contacts)
See Sheet 2 for Contact Code 555, 556, 558, 559, 560 Dimensions

THIS IS A C.A.D. GENERATED DRAWING DO NOT MAKE MANUAL REVISIONS TO MASTER.

- INSULATOR MATERIAL: THERMOPLASTIC POLYESTER, UL 94V-0 CONTACT MATERIAL; COPPER, NICKEL, TIN ALLOY CA-725
- CONTACT PLATING: GOLD ON THE MATING AREA, TIN-LEAD ON THE CONTACT TAILS, NICKEL UNDERPLATE

346/396 SERIES CARD EDGE CONNECTOR PART NUMBER: 346-035-559-612

**EDAC INC** TORONTO, ONTARIO CANADA

THESE DRAWINGS AND SPECIFICATIONS ARE THE PROPERTY OF EDAC INC.,AND SHALL NOT BE REPRODUCED, OR COPIED OR USED AS THE BASIS FOR THE MANUFACTURE OR SALE OF APPARATUS WITHOUT WRITTEN PERMISSION.