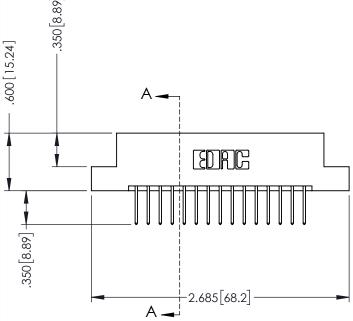

## **Contact Code 555**

## 346/396 SERIES CARD EDGE CONNECTOR CONTACT CODE 555,556,558,559,560 DIMENSIONS

YOUR CONNECTION TO QUALITY & SERVICE

**EDAC INC** TORONTO, ONTARIO CANADA

THESE DRAWINGS AND SPECIFICATIONS ARE THE PROPERTY OF EDAC INC.,AND SHALL NOT BE REPRODUCED, OR COPIED OR USED AS THE BASIS FOR THE MANUFACTURE OR SALE OF APPARATUS WITHOUT WRITTEN PERMISSION.

|  | ACAD REFERENCE NO. | 346-ENG-MASTER   |  |
|--|--------------------|------------------|--|
|  | DRAWN: J.LEE       | DATE: APR. 22/09 |  |
|  | CHECKED:           | DATE:            |  |
|  | SCALE: 1:1         | SHEET 2 OF 2     |  |
|  | DRAWING NUMBER     | ISSUE            |  |
|  | 346-ENG-MASTER     | 1                |  |