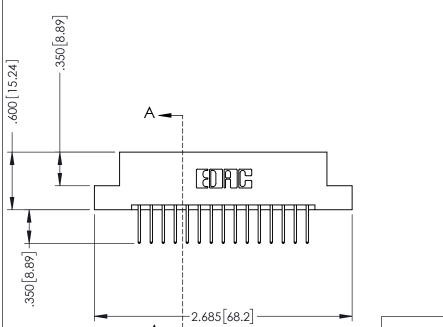

## **Contact Code 556**

INSULATOR MATERIAL: THERMOPLASTIC POLYESTER, UL 94V-0 CONTACT MATERIAL; COPPER, NICKEL, TIN ALLOY CA-725 CONTACT PLATING: GOLD ON THE MATING AREA, TIN-LEAD

ON THE CONTACT TAILS, NICKEL UNDERPLATE

## 346/396 SERIES CARD EDGE CONNECTOR CONTACT CODE 555,556,558,559,560 DIMENSIONS

YOUR CONNECTION TO QUALITY & SERVICE

**EDAC INC** TORONTO, ONTARIO CANADA

THESE DRAWINGS AND SPECIFICATIONS ARE THE PROPERTY OF EDAC INC.,AND SHALL NOT BE REPRODUCED, OR COPIED OR USED AS THE BASIS FOR THE MANUFACTURE OR SALE OF APPARATUS WITHOUT WRITTEN PERMISSION.

|  | ACAD REFERENCE NO. | 346-ENG-MASTER   |  |
|--|--------------------|------------------|--|
|  | DRAWN: J.LEE       | DATE: APR. 22/09 |  |
|  | CHECKED:           | DATE:            |  |
|  | SCALE: 1:1         | SHEET 2 OF 2     |  |
|  | DRAWING NUMBER     | ISSUE            |  |
|  | 346-ENG-MASTER     | 1                |  |