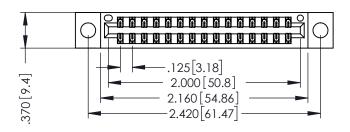

346/396 SERIES CARD EDGE CONNECTOR PART NUMBER: 346-030-526-204

YOUR CONNECTION TO QUALITY & SERVICE

**EDAC INC** TORONTO, ONTARIO CANADA

THESE DRAWINGS AND SPECIFICATIONS ARE THE PROPERTY OF EDAC INC.,AND SHALL NOT BE REPRODUCED, OR COPIED OR USED AS THE BASIS FOR THE MANUFACTURE OR SALE OF APPARATUS WITHOUT WRITTEN PERMISSION.

| ACAD REFERENCE NO. |       | 346-ENG-MASTER |           |
|--------------------|-------|----------------|-----------|
| DRAWN:             | J.LEE | DATE: AF       | PR. 22/09 |
| CHECKED:           |       | DATE:          |           |
| SCALE:             | 1:1   | SHEET 1        | OF 2      |
| DRAWING NU         |       | ISSUE          |           |
| 0.44 5440 4440750  |       |                |           |