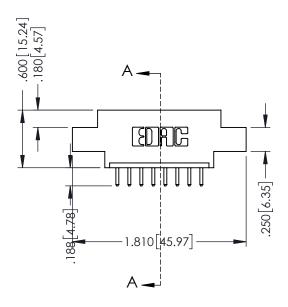

## 346/396 SERIES CARD EDGE CONNECTOR CONTACT CODE 555,556,558,559,560 DIMENSIONS

YOUR CONNECTION TO QUALITY & SERVICE

**EDAC INC** TORONTO, ONTARIO CANADA

THESE DRAWINGS AND SPECIFICATIONS ARE THE PROPERTY OF EDAC INC.,AND SHALL NOT BE REPRODUCED, OR COPIED OR USED AS THE BASIS FOR THE MANUFACTURE OR SALE OF APPARATUS WITHOUT WRITTEN PERMISSION.

## **Contact Code 555**

## **Contact Code 556**

INSULATOR MATERIAL: THERMOPLASTIC POLYESTER, UL 94V-0 CONTACT MATERIAL; COPPER, NICKEL, TIN ALLOY CA-725 CONTACT PLATING: GOLD ON THE MATING AREA, TIN-LEAD

ON THE CONTACT TAILS, NICKEL UNDERPLATE