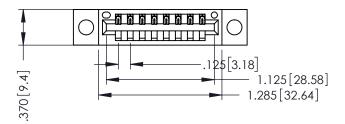

346/396 SERIES CARD EDGE CONNECTOR PART NUMBER: 346-008-520-604

YOUR CONNECTION TO QUALITY & SERVICE

**EDAC INC** TORONTO, ONTARIO CANADA

THESE DRAWINGS AND SPECIFICATIONS ARE THE PROPERTY OF EDAC INC.,AND SHALL NOT BE REPRODUCED, OR COPIED OR USED AS THE BASIS FOR THE MANUFACTURE OR SALE OF APPARATUS WITHOUT WRITTEN PERMISSION.

THIS IS A C.A.D. GENERATED DRAWING DO NOT MAKE MANUAL REVISIONS TO MASTER.

ISSUE NUMBER

ORIGINAL

1

INSULATOR MATERIAL: THERMOPLASTIC POLYESTER, UL 94V-0 CONTACT MATERIAL; COPPER, NICKEL, TIN ALLOY CA-725 CONTACT PLATING: GOLD ON THE MATING AREA, TIN-LEAD ON THE CONTACT TAILS, NICKEL UNDERPLATE