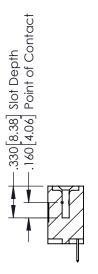

CONTACT TAILS, NICKEL UNDERPLATE

346/396 SERIES CARD EDGE CONNECTOR PART NUMBER: 346-008-520-604

YOUR CONNECTION TO QUALITY & SERVICE

**EDAC INC** TORONTO, ONTARIO CANADA

THESE DRAWINGS AND SPECIFICATIONS ARE THE PROPERTY OF EDAC INC.,AND SHALL NOT BE REPRODUCED, OR COPIED OR USED AS THE BASIS FOR THE MANUFACTURE OR SALE OF APPARATUS WITHOUT WRITTEN PERMISSION.

| ACAD REFERENCE NO. |      | 346-ENG-MASTER |           |
|--------------------|------|----------------|-----------|
| DRAWN: J.          | .LEE | DATE: AF       | PR. 22/09 |
| CHECKED:           |      | DATE:          |           |
| SCALE:             | 1:1  | SHEET 1        | OF 2      |
| DRAWING NUM        | MBER |                | ISSUE     |
| 0.47 ENIO 1446TED  |      |                |           |

346-ENG-MASTER



SECTION A-A



ISSUE NUMBER ORIGINAL 1



## **Contact Code 555**

## **Contact Code 556**



INSULATOR MATERIAL: THERMOPLASTIC POLYESTER, UL 94V-0 CONTACT MATERIAL; COPPER, NICKEL, TIN ALLOY CA-725 CONTACT PLATING: GOLD ON THE MATING AREA, TIN-LEAD

ON THE CONTACT TAILS, NICKEL UNDERPLATE

## 346/396 SERIES CARD EDGE CONNECTOR CONTACT CODE 555,556,558,559,560 DIMENSIONS

YOUR CONNECTION TO QUALITY & SERVICE

**EDAC INC** TORONTO, ONTARIO CANADA

THESE DRAWINGS AND SPECIFICATIONS ARE THE PROPERTY OF EDAC INC.,AND SHALL NOT BE REPRODUCED, OR COPIED OR USED AS THE BASIS FOR THE MANUFACTURE OR SALE OF APPARATUS WITHOUT WRITTEN PERMISSION.

|  | ACAD REFERENCE NO. | 346-ENG-MASTER   |  |
|--|--------------------|------------------|--|
|  | DRAWN: J.LEE       | DATE: APR. 22/09 |  |
|  | CHEC