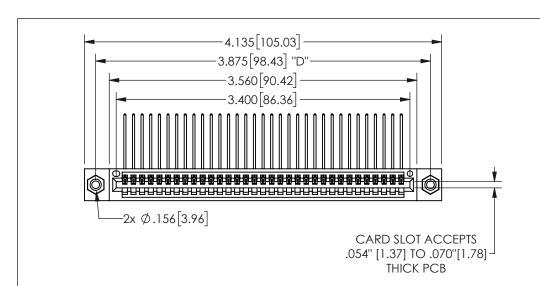

345/395 SERIES CARD EDGE CONNECTOR PART NUMBER: 345-033-559-408

YOUR CONNECTION TO QUALITY & SERVICE

**EDAC INC** TORONTO, ONTARIO CANADA

THESE DRAWINGS AND SPECIFICATIONS ARE THE PROPERTY OF EDAC INC.,AND SHALL NOT BE REPRODUCED, OR COPIED OR USED AS THE BASIS FOR THE MANUFACTURE OR SALE OF APPARATUS WITHOUT WRITTEN PERMISSION.