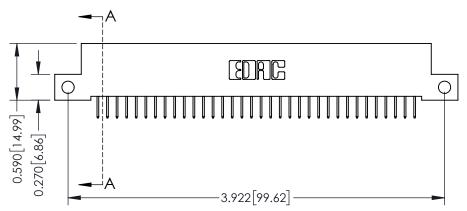

342 Assembly

THIS IS A C.A.D. GENERATED DRAWING DO NOT MAKE MANUAL REVISIONS TO MASTER. ISSUE NUMBER

ORIGINAL

1

| 342 / 392 Series Card Edge Connector<br>Contact Bend Detail |                                                                                                                                   | ACAD REFERENCE NO. 342 ENG MASTER |             |                  |        |
|-------------------------------------------------------------|-----------------------------------------------------------------------------------------------------------------------------------|-----------------------------------|-------------|------------------|--------|
|                                                             |                                                                                                                                   | DRAWN:                            | J.LEE       | DATE: OCT. 06/09 |        |
|                                                             |                                                                                                                                   | CHECKED:                          |             | DATE:            |        |
| EDAC INC                                                    | ARE THE PROPERTY OF EDAC INC.,AND SHALL NOT BE REPRODUCED,OR COPIED OR USED AS THE BASIS FOR THE MANUFACTURE OR SALE OF APPARATUS | SCALE:                            | NTS         | SHEET :          | 2 OF 3 |
| TORONTO, ONTARIO                                            |                                                                                                                                   | DRAWING                           | NUMBER      |                  | ISSUE  |
| YOUR CONNECTION TO QUALITY & SERVICE                        |                                                                                                                                   | 3                                 | 42 Assembly |                  | 1      |