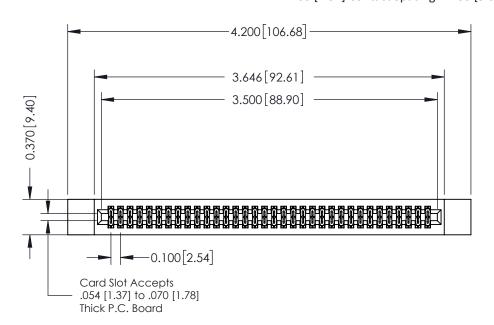

## **See Accompanying Pages for:**

- **Contact Bend Details**
- **Mounting Options**

342 / 392 Card Edge Connector Part Number: 342-068-524-212

YOUR CONNECTION TO QUALITY & SERVICE

| ACAD REFERENCE NO. 342 ENG MASTER |                  |  |  |  |
|-----------------------------------|------------------|--|--|--|
| DRAWN: J.LEE                      | DATE: OCT. 06/09 |  |  |  |
| CHECKED:                          | DATE:            |  |  |  |
| SCALE: NTS                        | SHEET 1 OF 3     |  |  |  |
| DRAWING NUMBER                    | ISSUE            |  |  |  |