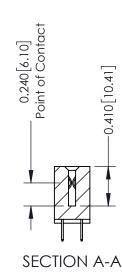

342 Assembly

THIS IS A C.A.D. GENERATED DRAWING DO NOT MAKE MANUAL REVISIONS TO MASTER. ISSUE NUMBER

ORIGINAL

1

| 342 / 392 Series Card Edge Connector<br>Contact Bend Detail |                                                                                                                                   | ACAD REFERENCE NO. 342 ENG MASTER |             |                  |        |
|-------------------------------------------------------------|-----------------------------------------------------------------------------------------------------------------------------------|-----------------------------------|-------------|------------------|--------|
|                                                             |                                                                                                                                   | DRAWN:                            | J.LEE       | DATE: OCT. 06/09 |        |
|                                                             |                                                                                                                                   | CHECKED:                          |             | DATE:            |        |
| EDAC INC                                                    | ARE THE PROPERTY OF EDAC INC.,AND SHALL NOT BE REPRODUCED,OR COPIED OR USED AS THE BASIS FOR THE MANUFACTURE OR SALE OF APPARATUS | SCALE:                            | NTS         | SHEET :          | 2 OF 3 |
| TORONTO, ONTARIO                                            |                                                                                                                                   | DRAWING                           | NUMBER      |                  | ISSUE  |
| YOUR CONNECTION TO QUALITY & SERVICE                        |                                                                                                                                   | 3                                 | 42 Assembly |                  | 1      |