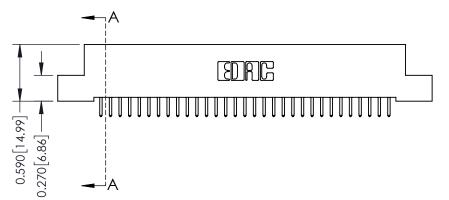

**Mounting Option** 08-#4-40 Unified Threaded Inserts **Contact Detail** 

521-P.C. Tail .025 Sq.(0.64 Sq.) - Tail LG=.160(4.06) .100 [2.54] Contact Spacing x .200 [5.08] Row Spacing

**See Accompanying Pages for:** 

- **Contact Bend Details**
- **Mounting Options**

342 / 392 Card Edge Connector Part Number: 342-031-521-108

YOUR CONNECTION TO QUALITY & SERVICE

CANADA

342 ENG MASTER J.LEE DATE: OCT. 06/09 SHEET 1 OF 3

342 Assembly

THIS IS A C.A.D. GENERATED DRAWING DO NOT MAKE MANUAL REVISIONS TO MASTER. ISSUE NUMBER

ORIGINAL

1

| 342 / 392 Series Card Edge Connector<br>Contact Bend Detail |                                                                                                                                                                                                  | ACAD REFERENCE NO. 342 ENG MASTER |             |                  |        |
|-------------------------------------------------------------|--------------------------------------------------------------------------------------------------------------------------------------------------------------------------------------------------|-----------------------------------|-------------|------------------|--------|
|                                                             |                                                                                                                                                                                                  | DRAWN:                            | J.LEE       | DATE: OCT. 06/09 |        |
|                                                             |                                                                                                                                                                                                  | CHECKED:                          |             | DATE:            |        |
| TORONTO, ONTARIO                                            | THESE DRAWINGS AND SPECIFICATIONS ARE THE PROPERTY OF EDAC INC. AND SHALL NOT BE REPRODUCED, OR COPIED OR USED AS THE BASIS FOR THE MANUFACTURE OR SALE OF APPARATUS WITHOUT WRITTEN PERMISSION. | SCALE:                            | NTS         | SHEET :          | 2 OF 3 |
|                                                             |                                                                                                                                                                                                  | DRAWING                           | NUMBER      |                  | ISSUE  |
| YOUR CONNECTION TO QUALITY & SERVICE                        |                                                                                                                                                                                                  | 3                                 | 42 Assembly |                  | 1      |