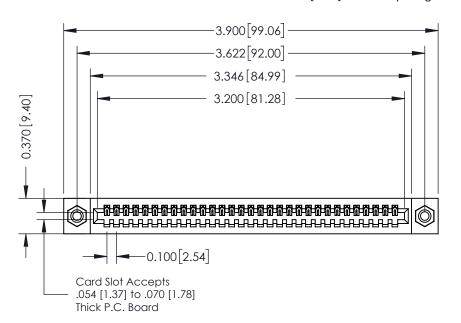

**Mounting Option** 08-#4-40 Unified Threaded Inserts **Contact Detail** 

521-P.C. Tail .025 Sq.(0.64 Sq.) - Tail LG=.160(4.06) .100 [2.54] Contact Spacing x .200 [5.08] Row Spacing

**See Accompanying Pages for:** 

- **Contact Bend Details**
- **Mounting Options**

342 / 392 Card Edge Connector Part Number: 342-031-521-108

YOUR CONNECTION TO QUALITY & SERVICE

CANADA

342 ENG MASTER J.LEE DATE: OCT. 06/09 SHEET 1 OF 3

342 Assembly

THIS IS A C.A.D. GENERATED DRAWING DO NOT MAKE MANUAL REVISIONS TO MASTER. ISSUE NUMBER

ORIGINAL

1

| 342 / 392 Series Card Edge Connector<br>Contact Bend Detail |                                                                                                                                                                                                  | ACAD REFERENCE NO. 342 ENG MASTER |             |                  |        |
|-------------------------------------------------------------|--------------------------------------------------------------------------------------------------------------------------------------------------------------------------------------------------|-----------------------------------|-------------|------------------|--------|
|                                                             |                                                                                                                                                                                                  | DRAWN:                            | J.LEE       | DATE: OCT. 06/09 |        |
|                                                             |                                                                                                                                                                                                  | CHECKED:                          |             | DATE:            |        |
| TORONTO, ONTARIO                                            | THESE DRAWINGS AND SPECIFICATIONS ARE THE PROPERTY OF EDAC INC. AND SHALL NOT BE REPRODUCED, OR COPIED OR USED AS THE BASIS FOR THE MANUFACTURE OR SALE OF APPARATUS WITHOUT WRITTEN PERMISSION. | SCALE:                            | NTS         | SHEET :          | 2 OF 3 |
|                                                             |                                                                                                                                                                                                  | DRAWING                           | NUMBER      |                  | ISSUE  |
| YOUR CONNECTION TO QUALITY & SERVICE                        |                                                                                                                                                                                                  | 3                                 | 42 Assembly |                  | 1      |