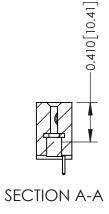

**Mounting Option** 08-#4-40 Unified Threaded Inserts **Contact Detail** 

521-P.C. Tail .025 Sq.(0.64 Sq.) - Tail LG=.160(4.06) .100 [2.54] Contact Spacing x .200 [5.08] Row Spacing

**See Accompanying Pages for:** 

- **Contact Bend Details**
- **Mounting Options**

342 / 392 Card Edge Connector Part Number: 342-031-521-108

YOUR CONNECTION TO QUALITY & SERVICE

CANADA

342 ENG MASTER J.LEE DATE: OCT. 06/09 SHEET 1 OF 3

342 Assembly

THIS IS A C.A.D. GENERATED DRAWING DO NOT MAKE MANUAL REVISIONS TO MASTER. ISSUE NUMBER

ORIGINAL

1

| 342 / 392 Series Card Edge Connector<br>Contact Bend Detail |                                                                                                                                                                                                  | ACAD REFERENCE NO. 342 ENG MASTER |             |                  |        |
|-------------------------------------------------------------|--------------------------------------------------------------------------------------------------------------------------------------------------------------------------------------------------|-----------------------------------|-------------|------------------|--------|
|                                                             |                                                                                                                                                                                                  | DRAWN:                            | J.LEE       | DATE: OCT. 06/09 |        |
|                                                             |                                                                                                                                                                                                  | CHECKED:                          |             | DATE:            |        |
| TORONTO, ONTARIO                                            | THESE DRAWINGS AND SPECIFICATIONS ARE THE PROPERTY OF EDAC INC. AND SHALL NOT BE REPRODUCED, OR COPIED OR USED AS THE BASIS FOR THE MANUFACTURE OR SALE OF APPARATUS WITHOUT WRITTEN PERMISSION. | SCALE:                            | NTS         | SHEET :          | 2 OF 3 |
|                                                             |                                                                                                                                                                                                  | DRAWING                           | NUMBER      |                  | ISSUE  |
| YOUR CONNECTION TO QUALITY & SERVICE                        |                                                                                                                                                                                                  | 3                                 | 42 Assembly |                  | 1      |