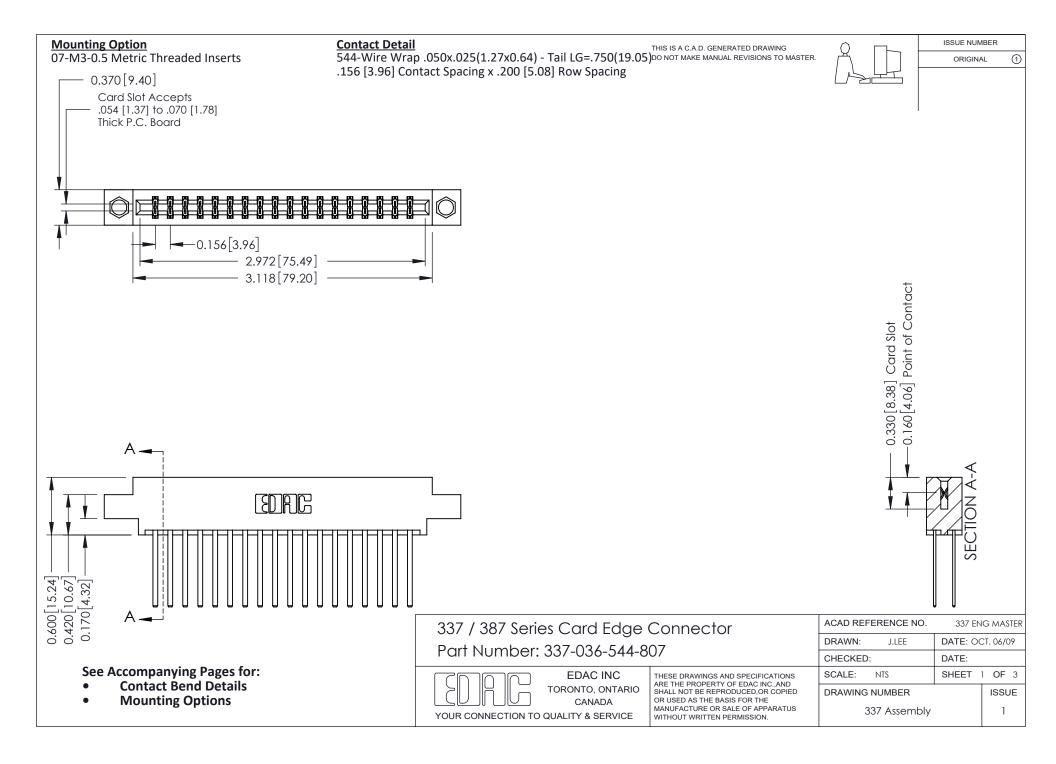

ISSUE NUMBER

ORIGINAL

1



| 337 / 387 Series Card Edge Connector<br>Contact Bend Detail           |                                                                                                                                                                                                  | ACAD REFERENCE NO. 337 E |                  | G MASTER      |
|-----------------------------------------------------------------------|--------------------------------------------------------------------------------------------------------------------------------------------------------------------------------------------------|--------------------------|------------------|---------------|
|                                                                       |