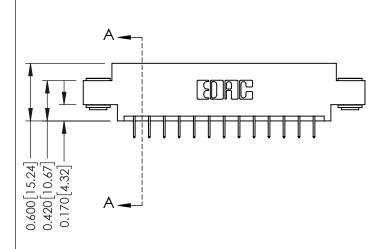

2.338 [59.39]

THIS IS A C.A.D. GENERATED DRAWING DO NOT MAKE MANUAL REVISIONS TO MASTER.

ISSUE NUMBER ORIGINAL

1

**See Accompanying Pages for:** 

- **Contact Bend Details**
- **Mounting Options**

| 337 / 387 Series Card Edge Connector |
|--------------------------------------|
| Part Number: 337-026-524-803         |