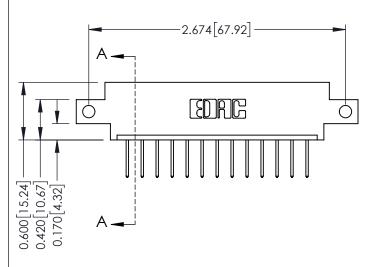

12-.128 (3.25) Dia. Side Mounting Holes .156 [3.96] Contact Spacing x .200 [5.08] Row Spacing - 0.370[9.40] Card Slot Accepts .054 [1.37] to .070 [1.78] Thick P.C. Board <del>8 8 8 8 8 8 8 8 8 8</del> **-**0.156[3.96] 2.192[55.68] 2.338 [59.39]