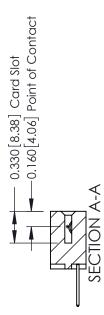

12-.128 (3.25) Dia. Side Mounting Holes .156 [3.96] Contact Spacing x .200 [5.08] Row Spacing - 0.370[9.40] Card Slot Accepts .054 [1.37] to .070 [1.78] Thick P.C. Board <del>8 8 8 8 8 8 8 8 8 8</del> **-**0.156[3.96] 2.192[55.68] 2.338 [59.39]