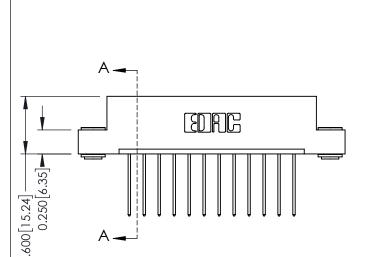

ISSUE NUMBER ORIGINAL

| 0.330[8.38] Card Slot<br>0.160[4.06] Point of Contact | SECTION A-A      |
|-------------------------------------------------------|------------------|
| 0.330 [8.38] CC                                       | †/  <b>∜</b> / z |

337 / 387 Series Card Edge Connector Part Number: 337-012-542-103

**EDAC INC** TORONTO, ONTARIO CANADA YOUR CONNECTION TO QUALITY & SERVICE

THESE DRAWINGS AND SPECIFICATIONS ARE THE PROPERTY OF EDAC INC., AND SHALL NOT BE REPRODUCED, OR COPIED OR USED AS THE BASIS FOR THE MANUFACTURE OR SALE OF APPARATUS WITHOUT WRITTEN PERMISSION.