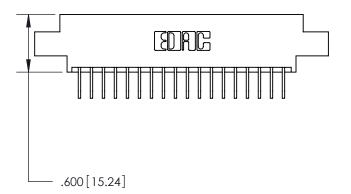

<u>Contact Dimensions:</u>
558-90 Degree Bend (Code 541 Contacts)
See Sheet 2 for Contact Code 555, 556, 558, 559, 560 Dimensions

INSULATOR MATERIAL: THERMOPLASTIC POLYESTER, UL 94V-0 CONTACT MATERIAL; COPPER, NICKEL, TIN ALLOY CA-725 CONTACT PLATING: GOLD ON THE MATING AREA, TIN-LEAD

ON THE CONTACT TAILS, NICKEL UNDERPLATE

THIS IS A C.A.D. GENERATED DRAWING DO NOT MAKE MANUAL REVISIONS TO MASTER.

ISSUE NUMBER ORIGINAL

846/896 SERIES HIGH TEMP CARD EDGE CONNECTOR PART NUMBER: 896-036-558-802

YOUR CONNECTION TO QUALITY & SERVICE

**EDAC INC** TORONTO, ONTARIO CANADA

THESE DRAWINGS AND SPECIFICATIONS ARE THE PROPERTY OF EDAC INC., AND SHALL NOT BE REPRODUCED, OR COPIED OR USED AS THE BASIS FOR THE MANUFACTURE OR SALE OF APPARATUS WITHOUT WRITTEN PERMISSION.