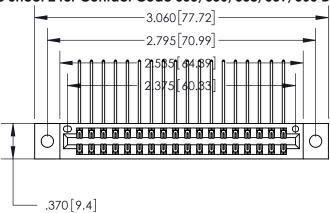

<u>Contact Dimensions:</u>
558-90 Degree Bend (Code 541 Contacts)
See Sheet 2 for Contact Code 555, 556, 558, 559, 560 Dimensions

INSULATOR MATERIAL: THERMOPLASTIC POLYESTER, UL 94V-0 CONTACT MATERIAL; COPPER, NICKEL, TIN ALLOY CA-725 CONTACT PLATING: GOLD ON THE MATING AREA, TIN-LEAD

ON THE CONTACT TAILS, NICKEL UNDERPLATE

THIS IS A C.A.D. GENERATED DRAWING DO NOT MAKE MANUAL REVISIONS TO MASTER.

ISSUE NUMBER ORIGINAL

846/896 SERIES HIGH TEMP CARD EDGE CONNECTOR PART NUMBER: 896-036-558-802

YOUR CONNECTION TO QUALITY & SERVICE

**EDAC INC** TORONTO, ONTARIO CANADA

THESE DRAWINGS AND SPECIFICATIONS ARE THE PROPERTY OF EDAC INC., AND SHALL NOT BE REPRODUCED, OR COPIED OR USED AS THE BASIS FOR THE MANUFACTURE OR SALE OF APPARATUS WITHOUT WRITTEN PERMISSION.