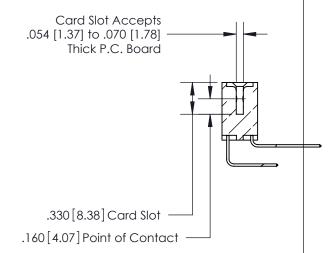

**Contact Code 560** 

INSULATOR MATERIAL: THERMOPLASTIC POLYESTER, UL 94V-0 CONTACT MATERIAL; COPPER, NICKEL, TIN ALLOY CA-725 CONTACT PLATING: GOLD ON THE MATING AREA, TIN-LEAD ON THE CONTACT TAILS, NICKEL UNDERPLATE

**Contact Code 558** 

## 846/896 SERIES HIGH TEMP CARD EDGE CONNECTOR CONTACT CODE 555,556,558,559,560 DIMENSIONS

.150 [3.81]

YOUR CONNECTION TO QUALITY & SERVICE

**Contact Code 559** 

**EDAC INC** TORONTO, ONTARIO CANADA

THESE DRAWINGS AND SPECIFICATIONS ARE THE PROPERTY OF EDAC INC.,AND SHALL NOT BE REPRODUCED, OR COPIED OR USED AS THE BASIS FOR THE MANUFACTURE OR SALE OF APPARATUS WITHOUT WRITTEN PERMISSION.