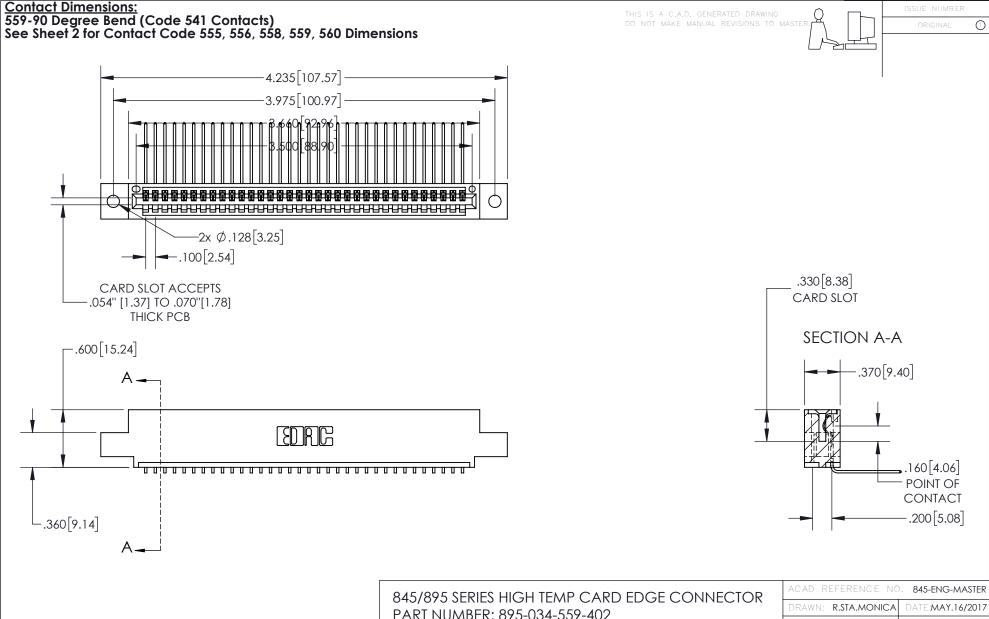

- INSULATOR MATERIAL: THERMOPLASTIC, UL 94V-0
- CONTACT MATERIAL; COPPER TIN ALLOY
  CONTACT PLATING: GOLD ON THE MATING AREA, TIN PLATING
  ON THE CONTACT TAILS, NICKEL UNDERPLATE

| 845/895 SERIES HIGH TEMP CARD EDGE CONNECTOR | R |
|----------------------------------------------|---|
| PART NUMBER: 895-034-559-402                 |   |

YOUR CONNECTION TO QUALITY & SERVICE

CANADA

| ACAD REFERENCE NO. 845-ENG-MASTER |                  |  |
|-----------------------------------|------------------|--|
| DRAWN: R.STA.MONICA               | DATE:MAY.16/2017 |  |
| CHECKED:                          | DATE:            |  |
| SCALE: 1:1                        | SHEET 1 OF 2     |  |
| DRAWING NUMBER                    | ISSUE            |  |
| 845-ENG-MASTER                    | : 1              |  |