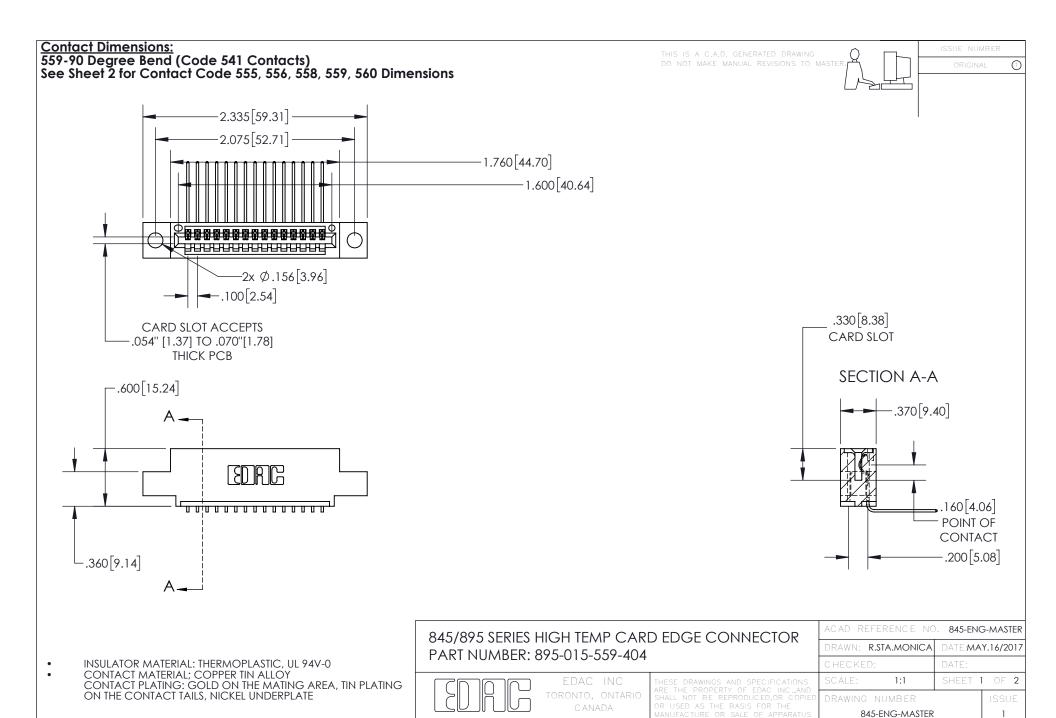

## 845/895 SERIES HIGH TEMP CARD EDGE CONNECTOR CONTACT CODE 555,556,558,559,560 DIMENSIONS

YOUR CONNECTION TO QUALITY & SERVICE

Contact Code 559

|   | ACAD REFERENCE NO. 845-ENG-MASTER |                  |  |
|---|-----------------------------------|------------------|--|
|   | DRAWN: R.STA.MONICA               | DATE:MAY.16/2017 |  |
|   | CHECKED:                          | DATE:            |  |
|   | SCALE: 1:1                        | SHEET 2 OF 2     |  |
| D | DRAWING NUMBER                    | ISSUE            |  |