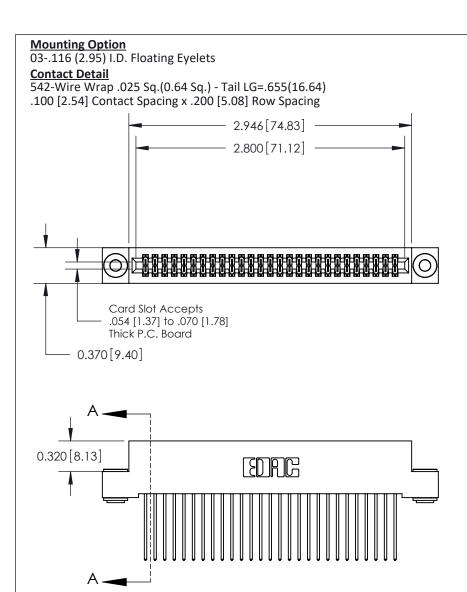

THIS IS A C.A.D. GENERATED DRAWING DO NOT MAKE MANUAL REVISIONS TO MASTER

ISSUE NUMBER

ORIGINAL

1

| 842/892 Series High Temp Card Edge Co<br>Mounting Options  | DRAWN: J.LEE DATE: OCT. 06/09  CHECKED: DATE: |
|------------------------------------------------------------|-----------------------------------------------|
| EDAC INC THESE DRAWINGS AND S                              |                                               |
|                                                            | DUCED,OR COPIED DRAWING NUMBER ISSUE          |
| YOUR CONNECTION TO QUALITY & SERVICE WITHOUT WRITTEN PERMI |                                               |