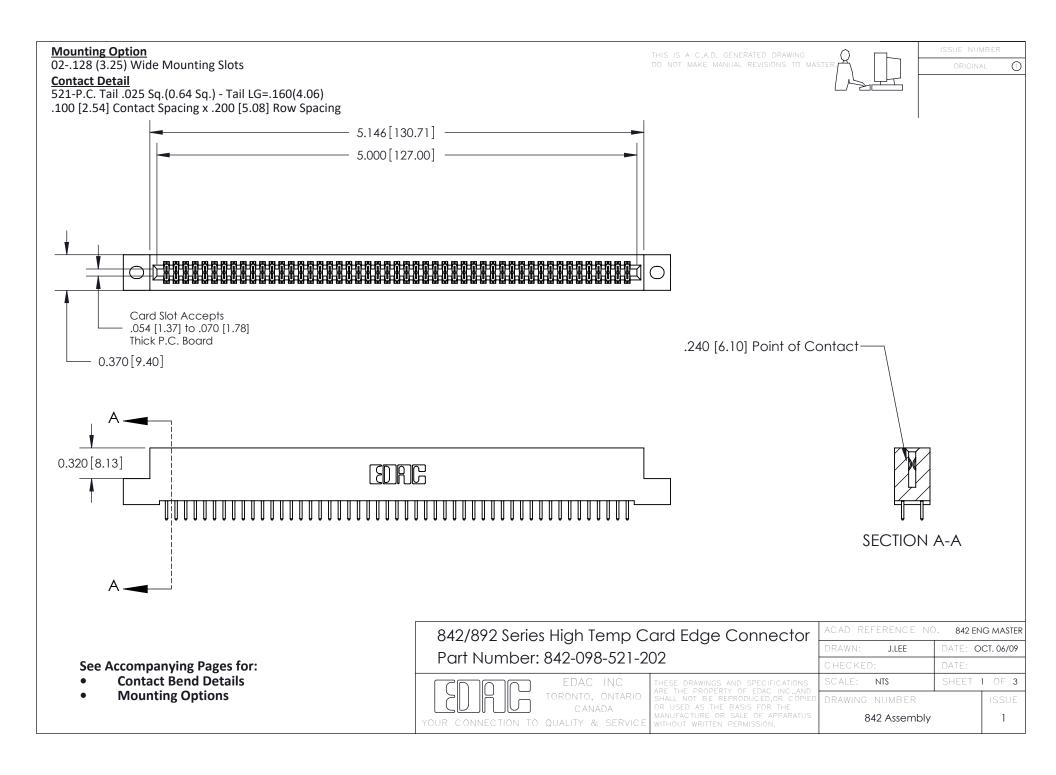

THIS IS A C.A.D. GENERATED DRAWING DO NOT MAKE MANUAL REVISIONS TO MASTER

ORIGINAL (1)



| 842/892 Series High Temp Card Edge Connector<br>Contact Bend Detail |                                                                                                 | ACAD REFERENCE NO. 842 ENG MASTER |             |                  |        |
|---------------------------------------------------------------------|-------------------------------------------------------------------------------------------------|-----------------------------------|-------------|------------------|--------|
|                                                                     |                                                                                                 | DRAWN:                            | J.LEE