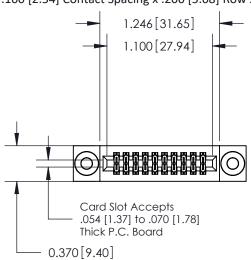

.240 [6.10] Point of Contact-

842/892 Series High Temp Card Edge Connector Part Number: 842-020-540-203

J.LEE DATE: OCT. 06/09 SHEET 1 OF 3 NTS

842 Assembly

842 ENG MASTER

THIS IS A C.A.D. GENERATED DRAWING DO NOT MAKE MANUAL REVISIONS TO MASTER.