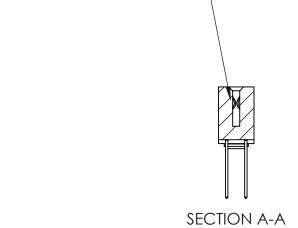

ISSUE NUMBER

ORIGINAL

1

| 842/892 Series High Temp Card Edge Connector<br>Contact Bend Detail |                                                                                                                                                                                               | ACAD REFERENCE NO. 842 ENG MASTER |          |                         |  |
|---------------------------------------------------------------------|-----------------------------------------------------------------------------------------------------------------------------------------------------------------------------------------------|-----------------------------------|----------|-------------------------|--|
|                                                                     |                                                                                                                                                                                               | DRAWN: J.LEE                      | DATE: OC | DATE: <b>OCT. 06/09</b> |  |
|                                                                     |                                                                                                                                                                                               | CHECKED:                          | DATE:    | DATE:                   |  |
| EDAC INC                                                            | THESE DRAWINGS AND SPECIFICATIONS ARE THE PROPERTY OF EDAC INCAND SHALL NOT BE REPRODUCED,OR COPIED OR USED AS THE BASIS FOR THE MANUFACTURE OR SALE OF APPARATUS WITHOUT WRITTEN PERMISSION. | SCALE: NTS                        | SHEET    | 2 OF 3                  |  |
| TORONTO, ONTARIO                                                    |                                                                                                                                                                                               | DRAWING NUMBER                    | •        | ISSUE                   |  |
| YOUR CONNECTION TO QUALITY & SERVICE                                |                                                                                                                                                                                               | 842 Assemb                        | bly      | 1                       |  |