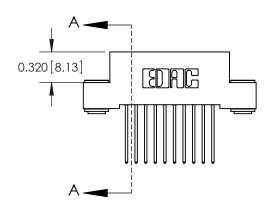

.240 [6.10] Point of Contact-

842/892 Series High Temp Card Edge Connector Part Number: 842-020-540-203

J.LEE DATE: OCT. 06/09 SHEET 1 OF 3 NTS

842 Assembly

842 ENG MASTER

THIS IS A C.A.D. GENERATED DRAWING DO NOT MAKE MANUAL REVISIONS TO MASTER.