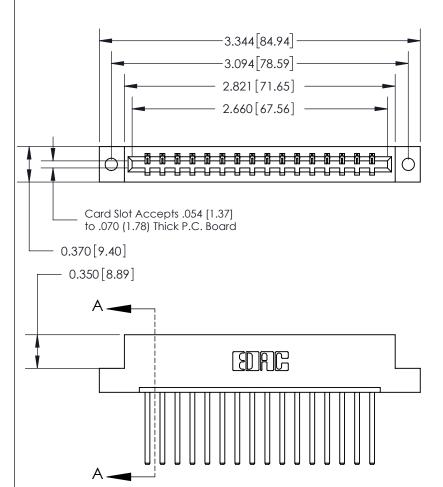

## **Contact Detail**

544-Wire Wrap .050x.025(1.27x0.64) - Tail LG=.750(19.05)

.156 [3.96] Contact Spacing x .200 [5.08] Row Spacing

THIS IS A C.A.D. GENERATED DRAWING DO NOT MAKE MANUAL REVISIONS TO MASTER.

## See Accompanying Page for:

- **Bend Detail**
- **Mounting Options**

833 Series High Temp Card Edge Connector Part Number: 833-016-544-102

**EDAC INC** TORONTO, ONTARIO CANADA

THESE DRAWINGS AND SPECIFICATIONS ARE THE PROPERTY OF EDAC INC.,AND SHALL NOT BE REPRODUCED, OR COPIED OR USED AS THE BASIS FOR THE MANUFACTURE OR SALE OF APPARATUS WITHOUT WRITTEN PERMISSION.