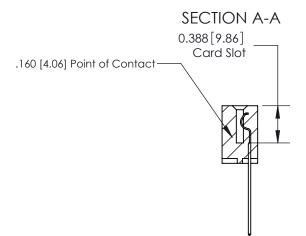

## **Contact Detail**

544-Wire Wrap .050x.025(1.27x0.64) - Tail LG=.750(19.05)

.156 [3.96] Contact Spacing x .200 [5.08] Row Spacing

THIS IS A C.A.D. GENERATED DRAWING DO NOT MAKE MANUAL REVISIONS TO MASTER.