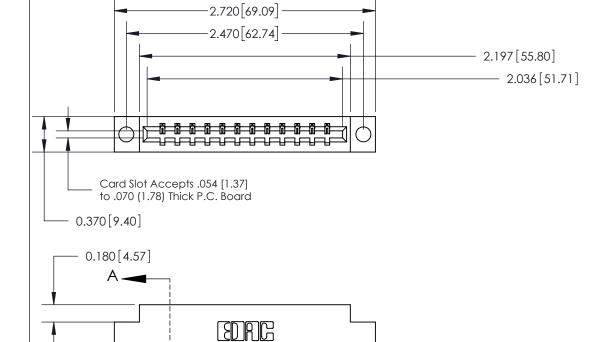

ORIGINAL

SECTION A-A 0.388 [9.86] Card Slot .160 [4.06] Point of Contact-

## See Accompanying Page for:

- **Bend Detail**
- **Mounting Options**

833 Series High Temp Card Edge Connector Part Number: 833-012-523-604

**EDAC INC** TORONTO, ONTARIO CANADA

THESE DRAWINGS AND SPECIFICATIONS ARE THE PROPERTY OF EDAC INC.,AND SHALL NOT BE REPRODUCED, OR COPIED OR USED AS THE BASIS FOR THE MANUFACTURE OR SALE OF APPARATUS WITHOUT WRITTEN PERMISSION.