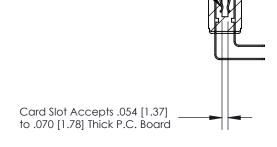

## **Contact Detail**

90 Degree Bend (Code 522 and 540 Contacts)

.156 [3.96] Contact Spacing x .200 [5.08] Row Spacing

**SECTION A-A** 

.095 [2.41] Point of Contact (Measured from bottom of Card Slot)

**See Accompanying Page for:** 