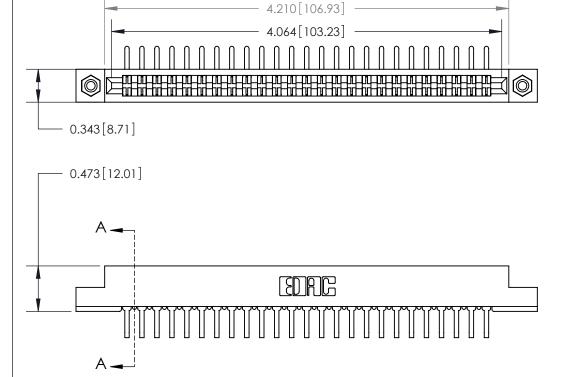

**Mounting Option** 

#4-40 Unified Threaded Inserts

## **Contact Detail**

90 Degree Bend (Code 522 and 540 Contacts)

.156 [3.96] Contact Spacing x .200 [5.08] Row Spacing

**SECTION A-A** 

.095 [2.41] Point of Contact (Measured from bottom of Card Slot)

**See Accompanying Page for:** 

**Contact Bend Details** 

807/857 Series High Temp Card Edge Connector Part Number: 807-050-458-208

| ACAD REFERENCE NO. 607 ENG MASIER |                  |
|-----------------------------------|------------------|
| DRAWN: J.LEE                      | DATE: AUG. 11/09 |
| CHECKED:                          | DATE:            |
| SCALE: NTS                        | SHEET 1 OF 2     |
| DRAWING NUMBER                    | ISSUE            |

807 Assembly