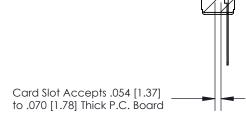

## **Contact Detail**

Wire Wrap .046x.013(1.17x0.33) - Tail LG=.520(13.21) .156 [3.96] Contact Spacing x .200 [5.08] Row Spacing

- 3.742[95.05] -3.596 [91.34] -0.343[8.71]

**SECTION A-A** 

.095 [2.41] Point of Contact (Measured from bottom of Card Slot)