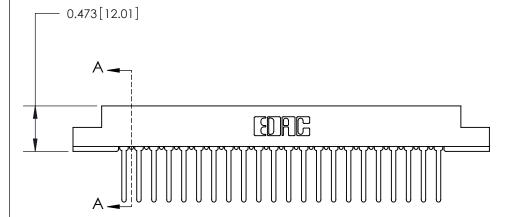

**Mounting Option** 

#4-40 Unified Threaded Inserts

## **Contact Detail**

Wire Wrap .046x.013(1.17x0.33) - Tail LG=.520(13.21) .156 [3.96] Contact Spacing x .200 [5.08] Row Spacing

- 3.742[95.05] -3.596 [91.34] -0.343[8.71]

**SECTION A-A** 

.095 [2.41] Point of Contact (Measured from bottom of Card Slot)

**See Accompanying Page for:** 

**Contact Bend Details** 

807/857 Series High Temp Card Edge Connector Part Number: 807-022-447-108

YOUR CONNECTION TO QUALITY & SERVICE

| ACAD REFERENCE NO. 807 ENG MASTER |                  |
|-----------------------------------|------------------|
| DRAWN: J.LEE                      | DATE: AUG. 11/09 |
| CHECKED:                          | DATE:            |
| SCALE: NTS                        | SHEET 1 OF 2     |
| DRAWING NUMBER                    | ISSUE            |