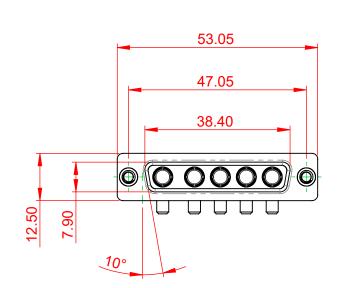

1000V AC rms

-55°C ~ 125°C

|                 |                                      | SW REFERENCE NO.: 630 COMBO ASSEMBLY                                                                                                  |                              |            |                    |  |
|-----------------|--------------------------------------|---------------------------------------------------------------------------------------------------------------------------------------|------------------------------|------------|--------------------|--|
|                 |                                      |                                                                                                                                       | COMBINATION D-SUB DRAWN: C.B |            | DATE: JAN. 01/2019 |  |
|                 |                                      |                                                                                                                                       | CHECKED:                     | DATE:      |                    |  |
|                 | EDAC INC                             | THESE DRAWINGS AND SPECIFICATIONS<br>ARE THE PROPERTY OF EDAC INC.,AND                                                                | SCALE: (IN C.A.D. 1:1)       | SHEET 1 OF | 2                  |  |
|                 | TORONTO, ONTARIO<br>CANADA           | SHALL NOT BE REPRODUCED, OR COPIED<br>OR USED AS THE BASIS FOR THE<br>MANUFACTURE OR SALE OF APPARATUS<br>WITHOUT WRITTEN PERMISSION. | DRAWING NUMBER: 630-5W5      | -250-3TA   | ISSUE              |  |
| YOUR CONNECTION | YOUR CONNECTION TO QUALITY & SERVICE |                                                                                                                                       | PART NUMBER: 630-5W5         | -250-3TA   | 1                  |  |