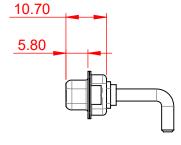

1000V AC rms

-55°C ~ 125°C

|                 |                                      | SW REFERENCE NO.: 630 COMBO ASSEMBLY                                                                                                  |                              |            |                    |  |
|-----------------|--------------------------------------|---------------------------------------------------------------------------------------------------------------------------------------|------------------------------|------------|--------------------|--|
|                 |                                      |                                                                                                                                       | COMBINATION D-SUB DRAWN: C.B |            | DATE: JAN. 01/2019 |  |
|                 |                                      |                                                                                                                                       | CHECKED:                     | DATE:      |                    |  |
|                 | EDAC INC                             | THESE DRAWINGS AND SPECIFICATIONS<br>ARE THE PROPERTY OF EDAC INC.,AND                                                                | SCALE: (IN C.A.D. 1:1)       | SHEET 1 OF | 2                  |  |
|                 | TORONTO, ONTARIO<br>CANADA           | SHALL NOT BE REPRODUCED, OR COPIED<br>OR USED AS THE BASIS FOR THE<br>MANUFACTURE OR SALE OF APPARATUS<br>WITHOUT WRITTEN PERMISSION. | DRAWING NUMBER: 630-5W5      | -250-3TA   | ISSUE              |  |
| YOUR CONNECTION | YOUR CONNECTION TO QUALITY & SERVICE |                                                                                                                                       | PART NUMBER: 630-5W5         | -250-3TA   | 1                  |  |