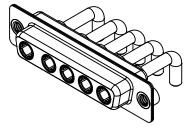

1000V AC rms

-55°C ~ 125°C

|                 |                                      | SW REFERENCE NO.: 630 COMBO ASSEMBLY                                                                                                  |                              |            |                    |  |
|-----------------|--------------------------------------|---------------------------------------------------------------------------------------------------------------------------------------|------------------------------|------------|--------------------|--|
|                 |                                      |                                                                                                                                       | COMBINATION D-SUB DRAWN: C.B |            | DATE: JAN. 01/2019 |  |
|                 |                                      |                                                                                                                                       | CHECKED:                     | DATE:      |                    |  |
|                 | EDAC INC                             | THESE DRAWINGS AND SPECIFICATIONS<br>ARE THE PROPERTY OF EDAC INC.,AND                                                                | SCALE: (IN C.A.D. 1:1)       | SHEET 1 OF | 2                  |  |
|                 | TORONTO, ONTARIO<br>CANADA           | SHALL NOT BE REPRODUCED, OR COPIED<br>OR USED AS THE BASIS FOR THE<br>MANUFACTURE OR SALE OF APPARATUS<br>WITHOUT WRITTEN PERMISSION. | DRAWING NUMBER: 630-5W5      | -250-3TA   | ISSUE              |  |
| YOUR CONNECTION | YOUR CONNECTION TO QUALITY & SERVICE |                                                                                                                                       | PART NUMBER: 630-5W5         | -250-3TA   | 1                  |  |