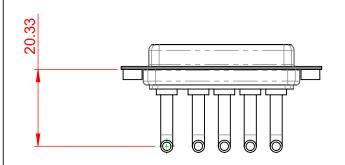

1000V AC rms

-55°C ~ 125°C

|                 |                                      | SW REFERENCE NO.: 630 COMBO ASSEMBLY                                                                                                  |                              |            |                    |  |
|-----------------|--------------------------------------|---------------------------------------------------------------------------------------------------------------------------------------|------------------------------|------------|--------------------|--|
|                 |                                      |                                                                                                                                       | COMBINATION D-SUB DRAWN: C.B |            | DATE: JAN. 01/2019 |  |
|                 |                                      |                                                                                                                                       | CHECKED:                     | DATE:      |                    |  |
|                 | EDAC INC                             | THESE DRAWINGS AND SPECIFICATIONS<br>ARE THE PROPERTY OF EDAC INC.,AND                                                                | SCALE: (IN C.A.D. 1:1)       | SHEET 1 OF | 2                  |  |
|                 | TORONTO, ONTARIO<br>CANADA           | SHALL NOT BE REPRODUCED, OR COPIED<br>OR USED AS THE BASIS FOR THE<br>MANUFACTURE OR SALE OF APPARATUS<br>WITHOUT WRITTEN PERMISSION. | DRAWING NUMBER: 630-5W5      | -250-3TA   | ISSUE              |  |
| YOUR CONNECTION | YOUR CONNECTION TO QUALITY & SERVICE |                                                                                                                                       | PART NUMBER: 630-5W5         | -250-3TA   | 1                  |  |