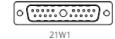

ISSUE NUMBER ORIGINAL

2W2 / 2WK2

3W3 / 3WK3

5W1 Male/Female

24W7 Male/Female

21W4 Male/Female

5W5 Male

8W8 Male

7W2 Male/Female

11W1 Male/Female

27W2 Male/Female

8W8 Female

PCB EDGE

17W2 Male/Female

21W1 Male/Female

PART NUMBER: