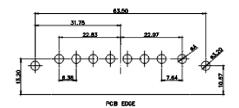

OPERATING TEMPERATURE: -55°C ~ 125°C

SIGNAL CONTACT RESISTANCE: 10mΩ MAX. INSULATOR RESISTANCE:  $5000M\Omega$  min.

DIELECTRIC

WITHSTANDING VOLTAGE: 1000V AC rms

CONTACT CODE 40 POWER CONTACT FOOTPRINT - 13.20mm

40 IS STANDARD AS SHOWN ON SHEETS 3 & 4

CONTACT CODE 50 POWER CONTACT FOOTPRINT - 20.33mm

EDAC INC TORONTO, ONTARIO CANADA

THESE DRAWINGS AND SPECIFICATIONS ARE THE PROPERTY OF EDAC INC..AND SHALL NOT BE REPRODUCED,OR COPIED OR USED AS THE BASIS FOR THE MANUFACTURE OR SALE OF APPARATUS WITHOUT WRITTEN PERMISSION.