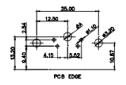

| 629-3WK | 3250-4T5 | 5    |       | ISSUE |
| The state of the s |         |          |      |       |       |

629-3WK3250-4T5

629 COMBO ASSEMBLY

SW REFERENCE NO.:

PART NUMBER:



TOLERANCE UNLESS OTHERWISE SPECIFIED .X ±0.25 .XX ±0.13

.XXX ±0.05

THIS IS A C.A.D. GENERATED DRAWING DO NOT MAKE MANUAL REVISIONS TO MASTER.



ISSUE NUMBER ORIGINAL

2W2 / 2WK2

3W3 / 3WK3

5W1 Male/Female

24W7 Male/Female

21W4 Male/Female









5W5 Male

8W8 Male



7W2 Male/Female





11W1 Male/Female

27W2 Male/Female





8W8 Female





PCB EDGE



17W2 Male/Female

21W1 Male/Female

PART NUMBER:





## CURRENT RATING / ØA

10A / 2.2 20A / 3.3 30A / 3.7 40A / 4.2

## **COMBINATION D-SUB**



EDAC INC TORONTO, ONTARIO CANADA

THESE DRAWINGS AND SPECIFICATIONS ARE THE PROPERTY OF EDAC INC..AND SHALL NOT BE REPRODUCED,OR COPIED OR USED AS THE BASIS FOR THE MANUFACTURE OR SALE OF APPARATUS WITHOUT WRITTEN PERMISSION.

|  | SW REFERENCE NO.: 629 COMBO ASSEMBLY |                    |  |
|--|--------------------------------------|--------------------|--|
|  | DRAWN: C.B                           | DATE: JAN. 01/2019 |  |
|  | CHECKED:                             | DATE:              |  |
|  | SCALE: N.T.S