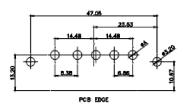

| 629-3WK | 3250-4T5 | 5    |       | ISSUE |
| The state of the s |         |          |      |       |       |

629-3WK3250-4T5

629 COMBO ASSEMBLY

SW REFERENCE NO.:

PART NUMBER:



TOLERANCE UNLESS OTHERWISE SPECIFIED .X ±0.25 .XX ±0.13

.XXX ±0.05

THIS IS A C.A.D. GENERATED DRAWING DO NOT MAKE MANUAL REVISIONS TO MASTER.



ISSUE NUMBER ORIGINAL

2W2 / 2WK2

3W3 / 3WK3

5W1 Male/Female

24W7 Male/Female

21W4 Male/Female









5W5 Male

8W8 Male



7W2 Male/Female





11W1 Male/Female

27W2 Male/Female





8W8 Female





PCB EDGE



17W2 Male/Female

21W1 Male/Female

PART NUMBER:





## CURRENT RATING / ØA

10A / 2.2 20A / 3.3 30A / 3.7 40A / 4.2

## **COMBINATION D-SUB**



EDAC INC TORONTO, ONTARIO CANADA

THESE DRAWINGS AND SPECIFICATIONS ARE THE PROPERTY OF EDAC INC..AND SHALL NOT BE REPRODUCED,OR COPIED OR USED AS THE BASIS FOR THE MANUFACTURE OR SALE OF APPARATUS WITHOUT WRITTEN PERMISSION.

|  | SW REFERENCE NO.: 629 COMBO ASSEMBLY |                    |  |
|--|--------------------------------------|--------------------|--|
|  | DRAWN: C.B                           | DATE: JAN. 01/2019 |  |
|  | CHECKED:                             | DATE:              |  |
|  | SCALE: N.T.S                         | SHEET 3 OF 4       |  |
|  | DRAWING NUMBER: 629-3WK3250-4T5      |