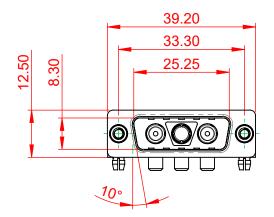

OPERATING TEMPERATURE: -55°C ~ 125°C

SIGNAL CONTACT RESISTANCE: 10mΩ MAX. INSULATOR RESISTANCE:  $5000M\Omega$  min.

DIELECTRIC

WITHSTANDING VOLTAGE: 1000V AC rms

CONTACT CODE 40 POWER CONTACT FOOTPRINT - 13.20mm

40 IS STANDARD AS SHOWN ON SHEETS 3 & 4

CONTACT CODE 50 POWER CONTACT FOOTPRINT - 20.33mm

EDAC INC TORONTO, ONTARIO CANADA

THESE DRAWINGS AND SPECIFICATIONS ARE THE PROPERTY OF EDAC INC..AND SHALL NOT BE REPRODUCED,OR COPIED OR USED AS THE BASIS FOR THE MANUFACTURE OR SALE OF APPARATUS WITHOUT WRITTEN PERMISSION.