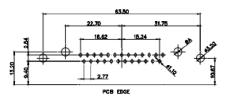

OPERATING TEMPERATURE: -55°C ~ 125°C

SIGNAL CONTACT RESISTANCE: 10mΩ MAX. INSULATOR RESISTANCE:  $5000M\Omega$  min.

DIELECTRIC

WITHSTANDING VOLTAGE: 1000V AC rms

CONTACT CODE 40 POWER CONTACT FOOTPRINT - 13.20mm

40 IS STANDARD AS SHOWN ON SHEETS 3 & 4

CONTACT CODE 50 POWER CONTACT FOOTPRINT - 20.33mm

EDAC INC TORONTO, ONTARIO CANADA

THESE DRAWINGS AND SPECIFICATIONS ARE THE PROPERTY OF EDAC INC..AND SHALL NOT BE REPRODUCED,OR COPIED OR USED AS THE BASIS FOR THE MANUFACTURE OR SALE OF APPARATUS WITHOUT WRITTEN PERMISSION.