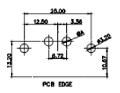

OPERATING TEMPERATURE: -55°C ~ 125°C

SIGNAL CONTACT RESISTANCE: 10mΩ MAX. INSULATOR RESISTANCE:  $5000M\Omega$  min.

DIELECTRIC

WITHSTANDING VOLTAGE: 1000V AC rms

CONTACT CODE 40 POWER CONTACT FOOTPRINT - 13.20mm

40 IS STANDARD AS SHOWN ON SHEETS 3 & 4

CONTACT CODE 50 POWER CONTACT FOOTPRINT - 20.33mm

EDAC INC TORONTO, ONTARIO CANADA

THESE DRAWINGS AND SPECIFICATIONS ARE THE PROPERTY OF EDAC INC..AND SHALL NOT BE REPRODUCED,OR COPIED OR USED AS THE BASIS FOR THE MANUFACTURE OR SALE OF APPARATUS WITHOUT WRITTEN PERMISSION.