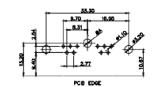

| 629-3WK | 3250-4T5 | 5    |       | ISSUE |
| The state of the s |         |          |      |       |       |

629-3WK3250-4T5

629 COMBO ASSEMBLY

SW REFERENCE NO.:

PART NUMBER:



TOLERANCE UNLESS OTHERWISE SPECIFIED .X ±0.25 .XX ±0.13

.XXX ±0.05

THIS IS A C.A.D. GENERATED DRAWING DO NOT MAKE MANUAL REVISIONS TO MASTER.



ISSUE NUMBER ORIGINAL

2W2 / 2WK2

3W3 / 3WK3

5W1 Male/Female

24W7 Male/Female

21W4 Male/Female









5W5 Male

8W8 Male



7W2 Male/Female





11W1 Male/Female

27W2 Male/Female





8W8 Female





PCB EDGE



17W2 Male/Female

21W1 Male/Female

PART NUMBER:





## CURRENT RATING / ØA

10A / 2.2 20A / 3.3 30A / 3.7 40A / 4.2

## **COMBINATION D-SUB**



EDAC INC TORONTO, ONTARIO CANADA

THESE DRAWINGS AND SPECIFICATIONS ARE THE PROPERTY OF EDAC INC..AND SHALL NOT BE REPRODUCED,OR COPIED OR USED AS THE BASIS FOR THE MANUFACTURE OR SALE OF APPARATUS WITHOUT WRITTEN PERMISSION.

|  | SW REFERENCE NO.: 629 COMBO ASSEMBLY |                    |  |
|--|--------------------------------------|--------------------|--|
|  | DRAWN: C.B                           | DATE: JAN. 01/2019 |  |
|  | CHECKED:                             | DATE:              |  |
|  | SCALE: N.T.S                         | SHEET 3 OF 4       |  |
|  | DRAWING NUMBER: 629-3WK3250-4T5      |                    |  |

629