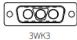

ISSUE NUMBER ORIGINAL

2W2 / 2WK2

3W3 / 3WK3

5W1 Male/Female

24W7 Male/Female

21W4 Male/Female

5W5 Male

8W8 Male