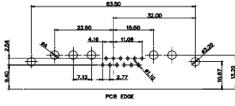

OPERATING TEMPERATURE: -55°C ~ 125°C

SIGNAL CONTACT RESISTANCE: 10mΩ MAX. INSULATOR RESISTANCE:  $5000M\Omega$  min.

DIELECTRIC

WITHSTANDING VOLTAGE: 1000V AC rms

CONTACT CODE 40 POWER CONTACT FOOTPRINT - 13.20mm

40 IS STANDARD AS SHOWN ON SHEETS 3 & 4

CONTACT CODE 50 POWER CONTACT FOOTPRINT - 20.33mm

EDAC INC TORONTO, ONTARIO CANADA

THESE DRAWINGS AND SPECIFICATIONS ARE THE PROPERTY OF EDAC INC..AND SHALL NOT BE REPRODUCED,OR COPIED OR USED AS THE BASIS FOR THE MANUFACTURE OR SALE OF APPARATUS WITHOUT WRITTEN PERMISSION.