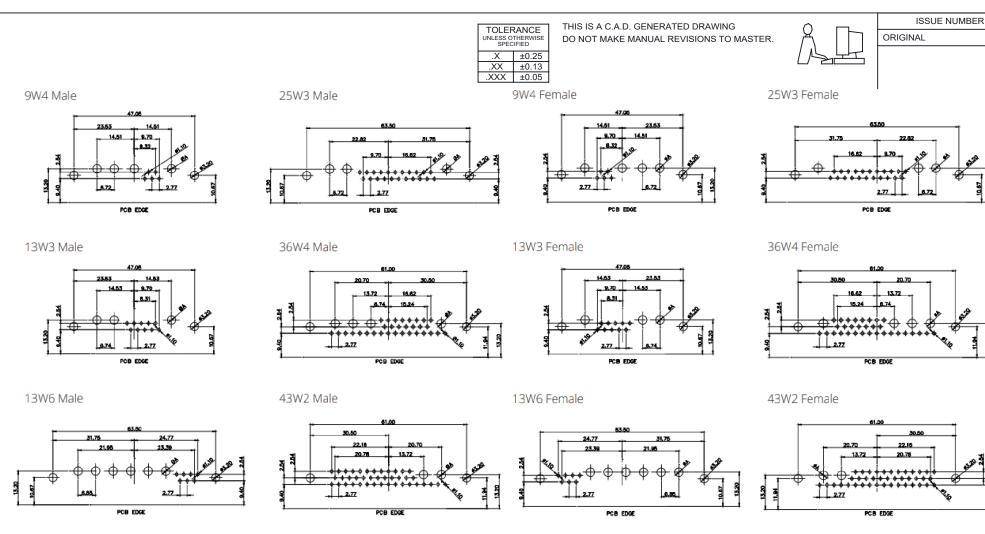

THIS IS A C.A.D. GENERATED DRAWING DO NOT MAKE MANUAL REVISIONS TO MASTER.

ISSUE NUMBER
ORIGINAL 1

2W2

2WK2

5W1

11W1

13W3

17W2

17W5

13W6

21W4

## **COMBINATION D-SUB**

THESE DRAWINGS AND SPECIFICATIONS
ARE THE PROPERTY OF EDAC INC.,AND
SHALL NOT BE REPRODUCED,OR COPIED
OR USED AS THE BASIS FOR THE
MANUFACTURE OR SALE OF APPARATUS
WITHOUT WRITTEN PERMISSION.

| DRAWN: C.B                                                                                                                                                                                                                                                                                                                                                                                                                                                                                                                                                                                                                                                                                                                                                                                                                                                                                                                                                                                                                                                                                                                                                                                                                                                                                                                                                                                                                                                                                                                                                                                                                                                                                                                                                                                                                                                                                                                                                                                                                                                                                                                     |         | DATE:    | JAN. | 01/20 | 19    |
|--------------------------------------------------------------------------------------------------------------------------------------------------------------------------------------------------------------------------------------------------------------------------------------------------------------------------------------------------------------------------------------------------------------------------------------------------------------------------------------------------------------------------------------------------------------------------------------------------------------------------------------------------------------------------------------------------------------------------------------------------------------------------------------------------------------------------------------------------------------------------------------------------------------------------------------------------------------------------------------------------------------------------------------------------------------------------------------------------------------------------------------------------------------------------------------------------------------------------------------------------------------------------------------------------------------------------------------------------------------------------------------------------------------------------------------------------------------------------------------------------------------------------------------------------------------------------------------------------------------------------------------------------------------------------------------------------------------------------------------------------------------------------------------------------------------------------------------------------------------------------------------------------------------------------------------------------------------------------------------------------------------------------------------------------------------------------------------------------------------------------------|---------|----------|------|-------|-------|
| CHECKED:                                                                                                                                                                                                                                                                                                                                                                                                                                                                                                                                                                                                                                                                                                                                                                                                                                                                                                                                                                                                                                                                                                                                                                                                                                                                                                                                                                                                                                                                                                                                                                                                                                                                                                                                                                                                                                                                                                                                                                                                                                                                                                                       |         | DATE:    |      |       |       |
| SCALE: N.T.S                                                                                                                                                                                                                                                                                                                                                                                                                                                                                                                                                                                                                                                                                                                                                                                                                                                                                                                                                                                                                                                                                                                                                                                                                                                                                                                                                                                                                                                                                                                                                                                                                                                                                                                                                                                                                                                                                                                                                                                                                                                                                                                   |         | SHEET    | 2    | OF    | 6     |
| DRAWING NUMBER:                                                                                                                                                                                                                                                                                                                                                                                                                                                                                                                                                                                                                                                                                                                                                                                                                                                                                                                                                                                                                                                                                                                                                                                                                                                                                                                                                                                                                                                                                                                                                                                                                                                                                                                                                                                                                                                                                                                                                                                                                                                                                                                | 629-3WK | 3250-4T5 | 5    |       | ISSUE |
| The state of the s |         |          |      |       |       |

ISSUE NUMBER ORIGINAL

2W2 / 2WK2

3W3 / 3WK3

5W1 Male/Female

24W7 Male/Female

21W4 Male/Female

5W5 Male

8W8 Male

7W2 Male/Female

11W1 Male/Female

27W2 Male/Female

8W8 Female

PCB EDGE

17W2 Male/Female

21W1 Male/Female

PART NUMBER:

## **COMBINATION D-SUB**

EDAC INC TORONTO, ONTARIO CANADA

THESE DRAWINGS AND SPECIFICATIONS ARE THE PROPERTY OF EDAC INC..AND SHALL NOT BE REPRODUCED,OR COPIED OR USED AS THE BASIS FOR THE MANUFACTURE OR SALE OF APPARATUS WITHOUT WRITTEN PERMISSION.

|  | SW REFERENCE NO.: 629 COMBO ASSEMBLY |                    |  |
|--|--------------------------------------|--------------------|--|
|  | DRAWN: C.B                           | DATE: JAN. 01/2019 |  |
|  | CHECKED:                             | DATE:              |  |
|  | SCALE: N.T.S                         | SHEET 3 OF 4       |  |
|  | DRAWING NUMBER: 629-3WK3250-4T5      |                    |  |

629-3WK3250-4T5

THIS SERIES FULLY CONFORMS TO THE EUROPEAN UNION DIRECTIVES 2011/65/EU FOR RoHS COMPLIANCY.

47W1 Male

17W5 Female

47W1 Female

## **COMBINATION D-SUB**

EDAC INC TORONTO, ONTARIO CANADA

THESE DRAWINGS AND SPECIFICATIONS ARE THE PROPERTY OF EDAC INC.,AND SHALL NOT BE REPRODUCED,OR COPIED OR USED AS THE BASIS FOR THE MANUFACTURE OR SALE OF APPARATUS WITHOUT WRITTEN PERMISSION.

| SW REFERENCE NO.: 629 COMBO ASSEMBLY |                    |
|--------------------------------------|--------------------|
| DRAWN: C.B                           | DATE: JAN. 01/2019 |
| CHECKED:                             | DATE:              |
| SCALE: N.T.S                         | SHEET 4 OF 4       |
| DRAWING NUMBER: 620 2WK              | 2250 475           |