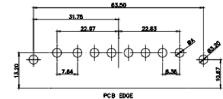

OPERATING TEMPERATURE: -55°C ~ 125°C

SIGNAL CONTACT RESISTANCE: 10mΩ MAX. INSULATOR RESISTANCE:  $5000M\Omega$  min.

DIELECTRIC

WITHSTANDING VOLTAGE: 1000V AC rms

CONTACT CODE 40 POWER CONTACT FOOTPRINT - 13.20mm

40 IS STANDARD AS SHOWN ON SHEETS 3 & 4

CONTACT CODE 50 POWER CONTACT FOOTPRINT - 20.33mm

EDAC INC TORONTO, ONTARIO CANADA

THESE DRAWINGS AND SPECIFICATIONS ARE THE PROPERTY OF EDAC INC..AND SHALL NOT BE REPRODUCED,OR COPIED OR USED AS THE BASIS FOR THE MANUFACTURE OR SALE OF APPARATUS WITHOUT WRITTEN PERMISSION.