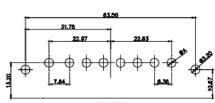

OPERATING TEMPERATURE: -55°C ~ 125°C

SIGNAL CONTACT RESISTANCE: 10mΩ MAX. INSULATOR RESISTANCE:  $5000M\Omega$  min.

DIELECTRIC

WITHSTANDING VOLTAGE: 1000V AC rms

CONTACT CODE 40 POWER CONTACT FOOTPRINT - 13.20mm

40 IS STANDARD AS SHOWN ON SHEETS 3 & 4

CONTACT CODE 50 POWER CONTACT FOOTPRINT - 20.33mm

EDAC INC TORONTO, ONTARIO CANADA

THESE DRAWINGS AND SPECIFICATIONS ARE THE PROPERTY OF EDAC INC..AND SHALL NOT BE REPRODUCED,OR COPIED OR USED AS THE BASIS FOR THE MANUFACTURE OR SALE OF APPARATUS WITHOUT WRITTEN PERMISSION.