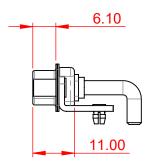

OPERATING TEMPERATURE: -55°C ~ 125°C

SIGNAL CONTACT RESISTANCE: 10mΩ MAX. INSULATOR RESISTANCE:  $5000M\Omega$  min.

DIELECTRIC

WITHSTANDING VOLTAGE: 1000V AC rms

CONTACT CODE 40 POWER CONTACT FOOTPRINT - 13.20mm

40 IS STANDARD AS SHOWN ON SHEETS 3 & 4

CONTACT CODE 50 POWER CONTACT FOOTPRINT - 20.33mm

EDAC INC TORONTO, ONTARIO CANADA

THESE DRAWINGS AND SPECIFICATIONS ARE THE PROPERTY OF EDAC INC..AND SHALL NOT BE REPRODUCED,OR COPIED OR USED AS THE BASIS FOR THE MANUFACTURE OR SALE OF APPARATUS WITHOUT WRITTEN PERMISSION.