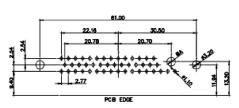

629-3WK3250-4T5

629 COMBO ASSEMBLY

SW REFERENCE NO.:

PART NUMBER:

TOLERANCE UNLESS OTHERWISE SPECIFIED .X ±0.25 .XX ±0.13

.XXX ±0.05

THIS IS A C.A.D. GENERATED DRAWING DO NOT MAKE MANUAL REVISIONS TO MASTER.

DRAWING NUMBER: 629-3WK3250-4T5 ISSUE PART NUMBER: 629-3WK3250-4T5