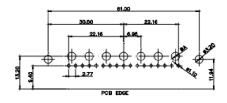

ISSUE NUMBER ORIGINAL

2W2 / 2WK2

3W3 / 3WK3

5W1 Male/Female

24W7 Male/Female

21W4 Male/Female

5W5 Male

8W8 Male

7W2 Male/Female

11W1 Male/Female

27W2 Male/Female

8W8 Female

PCB EDGE

17W2 Male/Female

21W1 Male/Female

PART NUMBER: