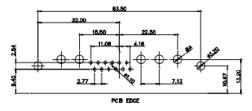

30A / 3.7 40A / 4.2

## **COMBINATION D-SUB**



EDAC INC TORONTO, ONTARIO CANADA

THESE DRAWINGS AND SPECIFICATIONS ARE THE PROPERTY OF EDAC INC..AND SHALL NOT BE REPRODUCED,OR COPIED OR USED AS THE BASIS FOR THE MANUFACTURE OR SALE OF APPARATUS WITHOUT WRITTEN PERMISSION.

|  | SW REFERENCE NO.: 629 COMBO ASSEMBLY |                    |  |
|--|--------------------------------------|--------------------|--|
|  | DRAWN: C.B                           | DATE: JAN. 01/2019 |  |
|  | CHECKED:                             | DATE:              |  |
|  | SCALE: N.T.S                         | SHEET 3 OF 4       |  |
|  | DRAWING NUMBER: 629-3WK3250-4T5      |                    |  |

629-3WK3250-4T5

THIS SERIES FULLY CONFORMS TO THE EUROPEAN UNION DIRECTIVES 2011/65/EU FOR RoHS COMPLIANCY.







47W1 Male



17W5 Female



47W1 Female



## **COMBINATION D-SUB**



EDAC INC TORONTO, ONTARIO CANADA

THESE DRAWINGS AND SPECIFICATIONS ARE THE PROPERTY OF EDAC INC.,AND SHALL NOT BE REPRODUCED,OR COPIED OR USED AS THE BASIS FOR THE MANUFACTURE OR SALE OF APPARATUS WITHOUT WRITTEN PERMISSION.

| SW REFERENCE NO.: 629 COMBO ASSEMBLY |                    |
|--------------------------------------|--------------------|
| DRAWN: C.B                           | DATE: JAN. 01/2019 |
| CHECKED:                             | DATE:              |
| SCALE: N.T.S                         | SHEET 4 OF 4       |
| DRAWING NUMBER: 620 2WK              | 2250 475           |

DRAWING NUMBER: 629-3WK3250-4T5 ISSUE PART NUMBER: 629-3WK3250-4T5