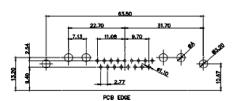

| 629-3WK | 3250-4T5 | 5    |       | ISSUE |
| The state of the s |         |          |      |       |       |

629-3WK3250-4T5

629 COMBO ASSEMBLY

SW REFERENCE NO.:

PART NUMBER:



TOLERANCE UNLESS OTHERWISE SPECIFIED .X ±0.25 .XX ±0.13

.XXX ±0.05

THIS IS A C.A.D. GENERATED DRAWING DO NOT MAKE MANUAL REVISIONS TO MASTER.



ISSUE NUMBER ORIGINAL

2W2 / 2WK2

3W3 / 3WK3

5W1 Male/Female

24W7 Male/Female

21W4 Male/Female









5W5 Male

8W8 Male



7W2 Male/Female





11W1 Male/Female

27W2 Male/Female





8W8 Female





PCB EDGE



17W2 Male/Female

21W1 Male/Female

PART NUMBER:





## CURRENT RATING / ØA

10A / 2.2 20A / 3.3 30A / 3.7 40A / 4.2

## **COMBINATION D-SUB**



EDAC INC TORONTO, ONTARIO CANADA

THESE DRAWINGS AND SPECIFICATIONS ARE THE PROPERTY OF EDAC INC..AND SHALL NOT BE REPRODUCED,OR COPIED OR USED AS THE BASIS FOR THE MANUFACTURE OR SALE OF APPARATUS WITHOUT WRITTEN PERMISSION.

|  | SW REFERENCE NO.: 629 COMBO ASSEMBLY |                    |  |
|--|--------------------------------------|--------------------|--|
|  | DRAWN: C.B                           | DATE: JAN. 01/2019 |  |
|  | CHECKED:                             | DATE:              |  |
|  | SCALE: N.T.S                         | SHEET 3 OF 4       |  |
|  | DRAWING N