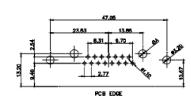

| 629-3WK | 3250-4T5 | 5    |       | ISSUE |
| The state of the s |         |          |      |       |       |

629-3WK3250-4T5

629 COMBO ASSEMBLY

SW REFERENCE NO.:

PART NUMBER:



TOLERANCE UNLESS OTHERWISE SPECIFIED .X ±0.25 .XX ±0.13

.XXX ±0.05

THIS IS A C.A.D. GENERATED DRAWING DO NOT MAKE MANUAL REVISIONS TO MASTER.



ISSUE NUMBER ORIGINAL

2W2 / 2WK2

3W3 / 3WK3

5W1 Male/Female

24W7 Male/Female

21W4 Male/Female









5W5 Male

8W8 Male



7W2 Male/Female





11W1 Male/Female

27W2 Male/Female





8W8 Female





PCB EDGE



17W2 Male/Female

21W1 Male/Female

PART NUMBER:





## CURRENT RATING / ØA

10A / 2.2 20A / 3.3 30A / 3.7 40A / 4.2

## **COMBINATION D-SUB**



EDAC INC TORONTO, ONTARIO CANADA

THESE DRAWINGS AND SPECIFICATIONS ARE THE PROPERTY OF EDAC INC..AND SHALL NOT BE REPRODUCED,OR COPIED OR USED AS THE BASIS FOR THE MANUFACTURE OR SALE OF APPARATUS WITHOUT WRITTEN PERMISSION.

|  | SW REFERENCE NO.: 629 COMBO ASSEMBLY |                    |  |
|--|--------------------------------------|--------------------|--|
|  | DRAWN: C.B                           | DATE: JAN. 01/2019 |  |
|  | CHECKED:                             | DATE:              |  |
|  | SCALE: N.T.S                         | SHEET 3 OF 4       |  |
|  | DRAWING NUMBER: 629-3WK3250-4T5      |                    |  |

629-3WK3250-4T5

THIS SERIES FULLY CONFORMS TO THE EUROPEAN UNION D