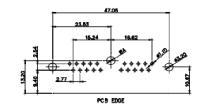

| TOLERANCE<br>UNLESS OTHERWIS<br>SPECIFIED |       |  |  |  |
|-------------------------------------------|-------|--|--|--|
| .X                                        | ±0.25 |  |  |  |
| .XX                                       | ±0.13 |  |  |  |
| XXX                                       | +0.05 |  |  |  |

THIS IS A C.A.D. GENERATED DRAWING DO NOT MAKE MANUAL REVISIONS TO MASTER.

ISSUE NUMBER **ORIGINAL** 

HOUSING: THERMOPLASTIC POLYESTER, UL94V-0

SHELL: STEEL, TIN PLATED

CONTACT: COPPER ALLOY, GOLD FLASH PLATING

OPERATING TEMPERATURE: -55°C ~ 125°C

SIGNAL CONTACT RESISTANCE: 10mΩ MAX. INSULATOR RESISTANCE:  $5000M\Omega$  min.

DIELECTRIC

WITHSTANDING VOLTAGE: 1000V AC rms

CONTACT CODE 40 POWER CONTACT FOOTPRINT - 13.20mm

40 IS STANDARD AS SHOWN ON SHEETS 3 & 4

CONTACT CODE 50 POWER CONTACT FOOTPRINT - 20.33mm

EDAC INC TORONTO, ONTARIO CANADA

THESE DRAWINGS AND SPECIFICATIONS ARE THE PROPERTY OF EDAC INC..AND SHALL NOT BE REPRODUCED,OR COPIED OR USED AS THE BASIS FOR THE MANUFACTURE OR SALE OF APPARATUS WITHOUT WRITTEN PERMISSION.

| SW REFERENCE NO.: 62           | 9 COMBO ASSEMBLY   |
|--------------------------------|--------------------|
| DRAWN: C.B                     | DATE: JAN. 01/2019 |
| CHECKED:                       | DATE:              |
| SCALE: (IN C.A.D. 1:1)         | SHEET 1 OF 4       |
| DD 114//110 1111 12 DED 000 01 | MK2250 4TF 100115  |

DRAWING NUMBER: 629-3WK3250-4T5 ISSUE PART NUMBER: 629-3WK3250-4T5

THIS SERIES FULLY CONFORMS TO THE EUROPEAN UNION DIRECTIVES 2011/65/EU FOR RoHS COMPLIANCY.

TOLERANCE UNLESS OTHERWISE SPECIFIED

.XX ±0.25 .XXX ±0.13 .XXX ±0.05