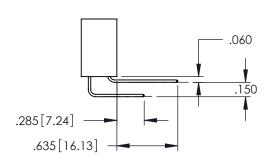

SECTION A-A

.160[4.06] POIN

.107 [2.72] .082 [2.08] .157 [4] .232 [5.89] .125(3.18) to .210(5.33) .125(3.18) to .210(5.33) Outside Tails Outside Tails .045(1.14) to .060(1.52) .045(1.14) to .060(1.52) Between Tails Between Tails **Contact Code 555 Contact Code 556** 

**Contact Code 558** 

**Contact Code 559** 

Contact Code 560

INSULATOR MATERIAL: THERMOPLASTIC POLYESTER, UL 94V-0 DAP MATERIAL AVAILABLE UPON REQUEST

CONTACT MATERIAL; COPPER ALLOY CONTACT PLATING: GOLD ON THE MATING AREA, TIN PLATING ON THE CONTACT TAILS, NICKEL UNDERPLATE