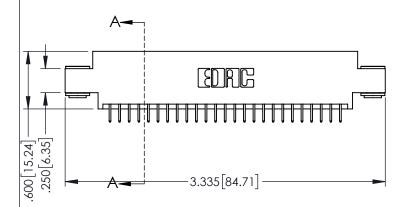

SOUL NUMBER

ORIGINAL

..330[8.38] CARD SLOT .160[4.06] POINT OF CONTACT

345-ENG-MASTER

DATE:MAY.16/2017

345/395 SERIES CARD EDGE CONNECTOR PART NUMBER: 395-050-525-803

EDAC INC
TORONTO, ONTARIO
CANADA
YOUR CONNECTION TO QUALITY & SERVICE WITH

SECTION A-A

.160[4.06] POIN

.107 [2.72] .082 [2.08] .157 [4] .232 [5.89] .125(3.18) to .210(5.33) .125(3.18) to .210(5.33) Outside Tails Outside Tails .045(1.14) to .060(1.52) .045(1.14) to .060(1.52) Between Tails Between Tails **Contact Code 555 Contact Code 556** 