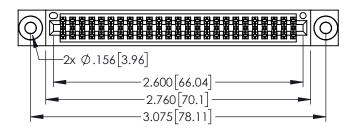

<u>Contact Dimensions:</u>
525-P.C. Tail .018 Sq.(0.46 Sq.) - Tail LG=.150(3.81)
.100 (2.54) Contact Spacing x .200 (5.08) Row Spacing

THIS IS A C.A.D. GENERATED DRAWING DO NOT MAKE MANUAL REVISIONS TO MAST

SOUL NUMBER

ORIGINAL

..330[8.38] CARD SLOT .160[4.06] POINT OF CONTACT

345-ENG-MASTER

DATE:MAY.16/2017

345/395 SERIES CARD EDGE CONNECTOR PART NUMBER: 395-050-525-803

EDAC INC
TORONTO, ONTARIO
CANADA
YOUR CONNECTION TO QUALITY & SERVICE WITH