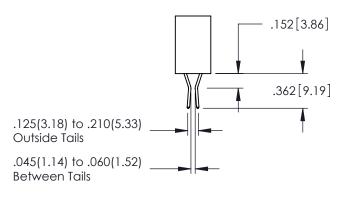

SECTION A-A

.160[4.06] POIN

.107 [2.72] .082 [2.08] .157 [4] .232 [5.89] .125(3.18) to .210(5.33) .125(3.18) to .210(5.33) Outside Tails Outside Tails .045(1.14) to .060(1.52) .045(1.14) to .060(1.52) Between Tails Between Tails **Contact Code 555 Contact Code 556** 

**Contact Code 558** 

**Contact Code 559** 

Contact Code 560

INSULATOR MATERIAL: THERMOPLASTIC POLYESTER, UL 94V-0 DAP MATERIAL AVAILABLE UPON REQUEST

CONTACT MATERIAL; COPPER ALLOY CONTACT PLATING: GOLD ON THE MATING AREA, TIN PLATING ON THE CONTACT TAILS, NICKEL UNDERPLATE