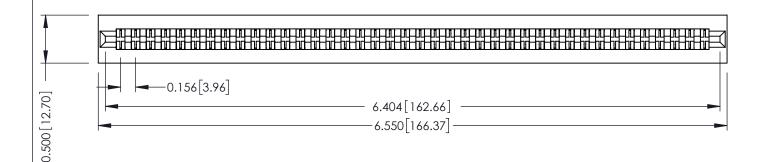

**Mounting Option** No Mounting Lugs **Contact Detail** 

PC Tail .023x.013(0.58x0.33) - Tail LG=.213(5.41) .156 [3.96] Contact Spacing x .200 [5.08] Row Spacing

THIS IS A C.A.D. GENERATED DRAWING DO NOT MAKE MANUAL REVISIONS TO MASTER.