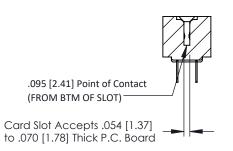

**Mounting Option** No Mounting Lugs **Contact Detail** 

PC Tail .023x.013(0.58x0.33) - Tail LG=.213(5.41) .156 [3.96] Contact Spacing x .200 [5.08] Row Spacing

THIS IS A C.A.D. GENERATED DRAWING DO NOT MAKE MANUAL REVISIONS TO MASTER.