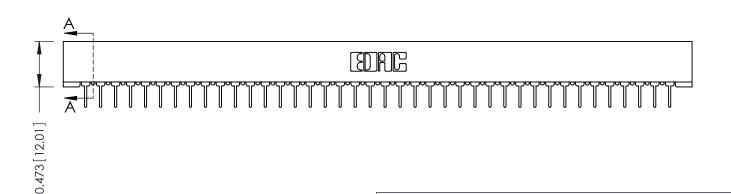

**Mounting Option** No Mounting Lugs **Contact Detail** 

PC Tail .023x.013(0.58x0.33) - Tail LG=.213(5.41) .156 [3.96] Contact Spacing x .200 [5.08] Row Spacing

THIS IS A C.A.D. GENERATED DRAWING DO NOT MAKE MANUAL REVISIONS TO MASTER.