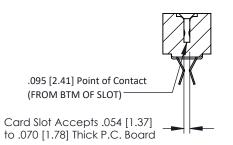

**Mounting Option** No Mounting Lugs **Contact Detail** 

Extender Board Bend (Code 400 Contacts) .156 [3.96] Contact Spacing x .200 [5.08] Row Spacing

THIS IS A C.A.D. GENERATED DRAWING DO NOT MAKE MANUAL REVISIONS TO MASTER.