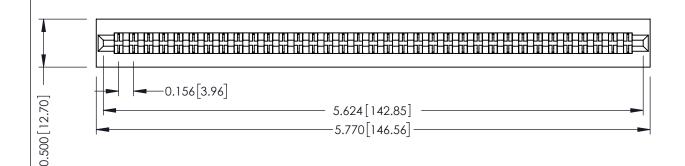

**Mounting Option** No Mounting Lugs **Contact Detail** 

Extender Board Bend (Code 400 Contacts) .156 [3.96] Contact Spacing x .200 [5.08] Row Spacing

THIS IS A C.A.D. GENERATED DRAWING DO NOT MAKE MANUAL REVISIONS TO MASTER.