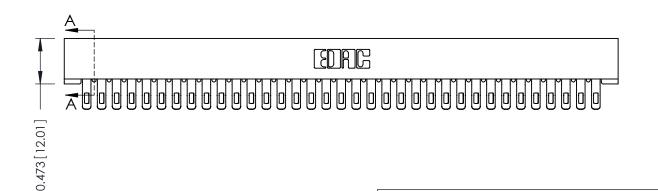

ISSUE NUMBER ORIGINAL

**SECTION A-A** 

**See Accompanying Pages for:** 

- **Contact Bend Details**
- **Mounting Options**

307 / 357 Card Edge Connector Part Number: 357-070-455-201

**EDAC INC** TORONTO, ONTARIO CANADA