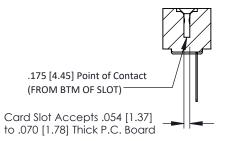

**Mounting Option** #4-40 Unified Threaded Inserts **Contact Detail** 

Wire Wrap .046x.014(1.17x0.36) - Tail LG=.495(12.57) .156 [3.96] Contact Spacing x .200 [5.08] Row Spacing

THIS IS A C.A.D. GENERATED DRAWING DO NOT MAKE MANUAL REVISIONS TO MASTER.