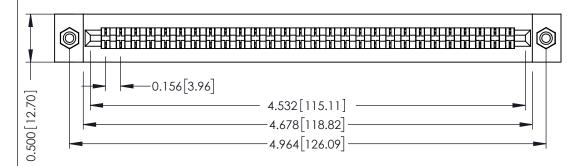

**Mounting Option** #4-40 Unified Threaded Inserts **Contact Detail** 

Wire Wrap .046x.014(1.17x0.36) - Tail LG=.495(12.57) .156 [3.96] Contact Spacing x .200 [5.08] Row Spacing

THIS IS A C.A.D. GENERATED DRAWING DO NOT MAKE MANUAL REVISIONS TO MASTER.

## **SECTION A-A**

**See Accompanying Pages for:** 

- **Contact Bend Details**
- **Mounting Options**

307 / 357 Card Edge Connector Part Number: 357-028-441-108

**EDAC INC** TORONTO, ONTARIO CANADA

THESE DRAWINGS AND SPECIFICATIONS ARE THE PROPERTY OF EDAC INC.,AND SHALL NOT BE REPRODUCED,OR COPIED OR USED AS THE BASIS FOR THE MANUFACTURE OR SALE OF APPARATUS WITHOUT WRITTEN PERMISSION.