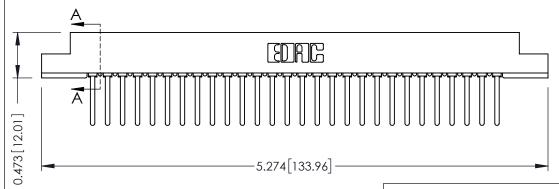

## **SECTION A-A**

**See Accompanying Pages for:** 

- **Contact Bend Details**
- **Mounting Options**

307 / 357 Card Edge Connector Part Number: 357-028-441-108

**EDAC INC** TORONTO, ONTARIO CANADA

THESE DRAWINGS AND SPECIFICATIONS ARE THE PROPERTY OF EDAC INC.,AND SHALL NOT BE REPRODUCED,OR COPIED OR USED AS THE BASIS FOR THE MANUFACTURE OR SALE OF APPARATUS WITHOUT WRITTEN PERMISSION.