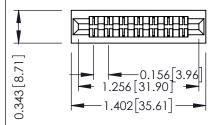

Mounting Option
No Mounting Lugs

**Contact Detail** 

PC Tail .046x.013(1.17x0.33) - Tail LG=.358(9.09) .156 [3.96] Contact Spacing x .200 [5.08] Row Spacing THIS IS A C.A.D. GENERATED DRAWING DO NOT MAKE MANUAL REVISIONS TO MAS