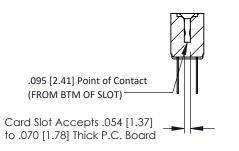

## SECTION A-A

307 ENG MASTER
DATE: AUG. 11/09

SHEET 1 OF 3

J.LEE

307 Assembly

NTS

| 307 / 357 Card Edge Connector<br>Part Number: 357-014-522-201 |                                                             |                                                                                                                                                                                                 |
|---------------------------------------------------------------|-------------------------------------------------------------|-------------------------------------------------------------------------------------------------------------------------------------------------------------------------------------------------|
| YOUR CONNECTION TO                                            | EDAC INC<br>TORONTO, ONTARIO<br>CANADA<br>QUALITY & SERVICE | THESE DRAWINGS AND SPECIFICATIONS ARE THE PROPERTY OF EDAC INC.,AND SHALL NOT BE REPRODUCED,OR COPIED OR USED AS THE BASIS FOR THE MANUFACTURE OR SALE OF APPARATUS WITHOUT WRITTEN PERMISSION. |