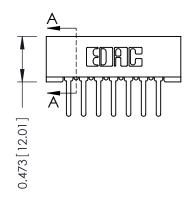

## SECTION A-A

307 ENG MASTER
DATE: AUG. 11/09

SHEET 1 OF 3

J.LEE

307 Assembly

NTS

| 307 / 357 Card Edge Connector<br>Part Number: 357-014-522-201 |                                                             |                                                                                                                                                                                                 |
|---------------------------------------------------------------|-------------------------------------------------------------|-------------------------------------------------------------------------------------------------------------------------------------------------------------------------------------------------|
| YOUR CONNECTION TO                                            | EDAC INC<br>TORONTO, ONTARIO<br>CANADA<br>QUALITY & SERVICE | THESE DRAWINGS AND SPECIFICATIONS ARE THE PROPERTY OF EDAC INC.,AND SHALL NOT BE REPRODUCED,OR COPIED OR USED AS THE BASIS FOR THE MANUFACTURE OR SALE OF APPARATUS WITHOUT WRITTEN PERMISSION. |