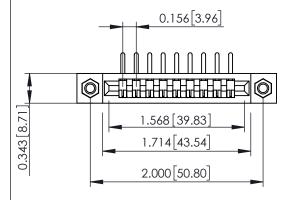

**Mounting Option** M3-0.5 Metric Threaded Inserts **Contact Detail** 

90 Degree Bend (Code 545 Contacts)

.156 [3.96] Contact Spacing x .200 [5.08] Row Spacing