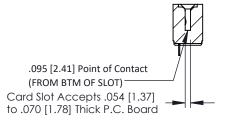

**Mounting Option** M3-0.5 Metric Threaded Inserts **Contact Detail** 

90 Degree Bend (Code 545 Contacts)

.156 [3.96] Contact Spacing x .200 [5.08] Row Spacing





## **See Accompanying Pages for:**

- **Contact Bend Details**
- **Mounting Options**

SECTION A-A



| 307 / 357 Card Edge Connector<br>Part Number: 357-009-458-107 |          |                                                                                                                                                                                                 | ACAD REFERENCE NO. 307 ENG MASTER |             |          |          |
|---------------------------------------------------------------|----------|-------------------------------------------------------------------------------------------------------------------------------------------------------------------------------------------------|-----------------------------------|-------------|----------|----------|
|                                                               |          |