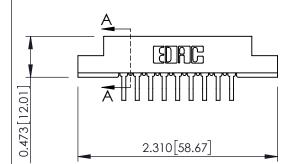

## **See Accompanying Pages for:**

- **Contact Bend Details**
- **Mounting Options**

SECTION A-A

| 307 / 357 Card Edge Connector<br>Part Number: 357-009-458-107 |          |                                                                                                                                                                                                 | ACAD REFERENCE NO. 307 ENG MASTER |             |          |          |
|---------------------------------------------------------------|----------|-------------------------------------------------------------------------------------------------------------------------------------------------------------------------------------------------|-----------------------------------|-------------|----------|----------|
|                                                               |          |                                                                                                                                                                                                 | DRAWN:                            | J.LEE       | DATE: AU | G. 11/09 |
|                                                               |          |                                                                                                                                                                                                 | CHECKED:                          |             | DATE:    |          |
|                                                               | EDAC INC | THESE DRAWINGS AND SPECIFICATIONS ARE THE PROPERTY OF EDAC INC.,AND SHALL NOT BE REPRODUCED,OR COPIED OR USED AS THE BASIS FOR THE MANUFACTURE OR SALE OF APPARATUS WITHOUT WRITTEN PERMISSION. | SCALE:                            | NTS         | SHEET    | 1 OF 3   |
|                                                               | CANADA   |                                                                                                                                                                                                 | DRAWING                           | NUMBER      |          | ISSUE    |
|                                                               |          |                                                                                                                                                                                                 | 3                                 | 07 Assembly |          | 1        |