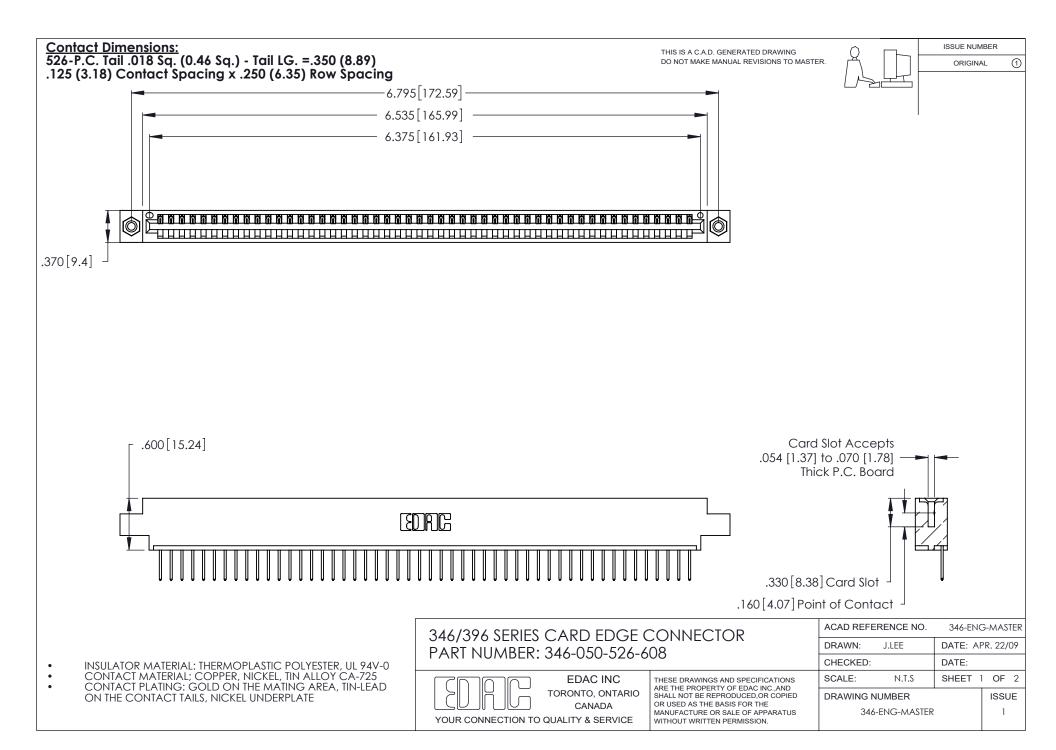

THIS IS A C.A.D. GENERATED DRAWING DO NOT MAKE MANUAL REVISIONS TO MASTER.

ISSUE NUMBER

ORIGINAL

1

**Contact Code 555** 

Contact Code 556

**Contact Code 558** 

**Contact Code 559** 

Contact Code 560

INSULATOR MATERIAL: THERMOPLASTIC POLYESTER, UL 94V-0 CONTACT MATERIAL; COPPER, NICKEL, TIN ALLOY CA-725 CONTACT PLATING: GOLD ON THE MATING AREA, TIN-LEAD

ON THE CONTACT TAILS, NICKEL UNDERPLATE

346/396 SERIES CARD EDGE CONNECTOR CONTACT CODE 555,556,558,559,560 DIMENSIONS

YOUR CONNECTION TO QUALITY & SERVICE

**EDAC INC** TORONTO, ONTARIO CANADA

THESE DRAWINGS AND SPECIFICATIONS ARE THE PROPERTY OF EDAC INC.,AND SHALL NOT BE REPRODUCED, OR COPIED OR USED AS THE BASIS FOR THE MANUFACTURE OR SALE OF APPARATUS WITHOUT WRITTEN PERMISSION.