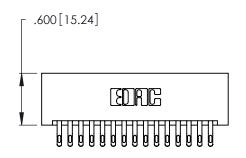

ISSUE NUMBER

ORIGINAL

1

Card Slot Accepts .054 [1.37] to .070 [1.78] Thick P.C. Board .330 [8.38] Card Slot .160 [4.07] Point of Contact

INSULATOR MATERIAL: THERMOPLASTIC POLYESTER, UL 94V-0 CONTACT MATERIAL; COPPER, NICKEL, TIN\_ALLOY CA-725

CONTACT PLATING: GOLD ON THE MATING AREA, TIN-LEAD ON THE CONTACT TAILS, NICKEL UNDERPLATE

346/396 SERIES CARD EDGE CONNECTOR PART NUMBER: 346-030-555-201

YOUR CONNECTION TO QUALITY & SERVICE

**EDAC INC** TORONTO, ONTARIO CANADA