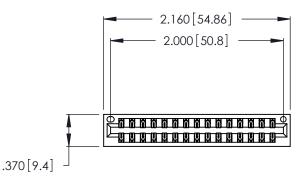

<u>Contact Dimensions:</u>
555-Extender Board Bend (Code 500 Contacts)
See Sheet 2 for Contact Code 555, 556, 558, 559, 560 Dimensions

THIS IS A C.A.D. GENERATED DRAWING DO NOT MAKE MANUAL REVISIONS TO MASTER.

ISSUE NUMBER

ORIGINAL

1

Card Slot Accepts .054 [1.37] to .070 [1.78] Thick P.C. Board .330 [8.38] Card Slot .160 [4.07] Point of Contact

INSULATOR MATERIAL: THERMOPLASTIC POLYESTER, UL 94V-0 CONTACT MATERIAL; COPPER, NICKEL, TIN\_ALLOY CA-725

CONTACT PLATING: GOLD ON THE MATING AREA, TIN-LEAD ON THE CONTACT TAILS, NICKEL UNDERPLATE

346/396 SERIES CARD EDGE CONNECTOR PART NUMBER: 346-030-555-201

YOUR CONNECTION TO QUALITY & SERVICE

**EDAC INC** TORONTO, ONTARIO CANADA