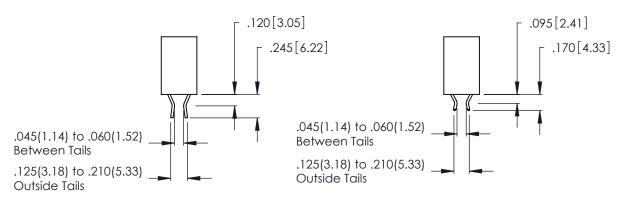

THIS IS A C.A.D. GENERATED DRAWING DO NOT MAKE MANUAL REVISIONS TO MASTER.

ISSUE NUMBER

ORIGINAL

1

**Contact Code 555** 

Contact Code 556

**Contact Code 558** 

**Contact Code 559** 

**Contact Code 560** 

INSULATOR MATERIAL: THERMOPLASTIC POLYESTER, UL 94V-0 CONTACT MATERIAL; COPPER, NICKEL, TIN ALLOY CA-725 CONTACT PLATING: GOLD ON THE MATING AREA, TIN-LEAD ON THE CONTACT TAILS, NICKEL UNDERPLATE

## 346/396 SERIES CARD EDGE CONNECTOR CONTACT CODE 555,556,558,559,560 DIMENSIONS

YOUR CONNECTION TO QUALITY & SERVICE

**EDAC INC** TORONTO, ONTARIO CANADA

THESE DRAWINGS AND SPECIFICATIONS ARE THE PROPERTY OF EDAC INC.,AND SHALL NOT BE REPRODUCED, OR COPIED OR USED AS THE BASIS FOR THE MANUFACTURE OR SALE OF APPARATUS WITHOUT WRITTEN PERMISSION.