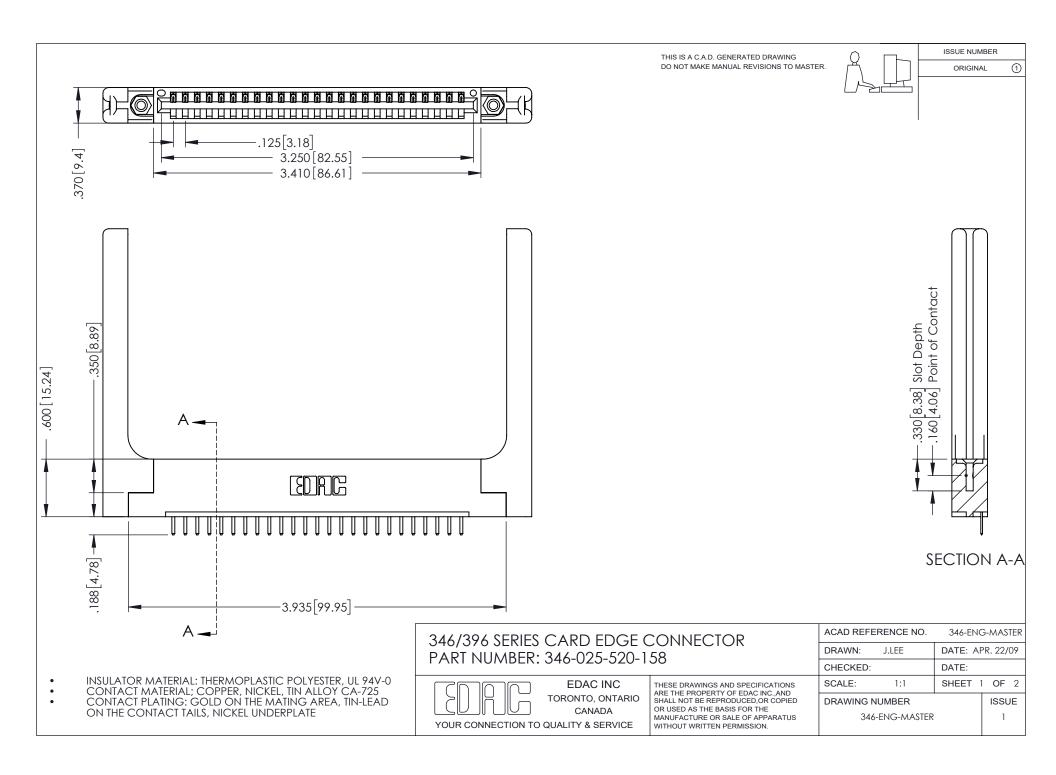

THIS IS A C.A.D. GENERATED DRAWING DO NOT MAKE MANUAL REVISIONS TO MASTER.

ORIGINAL 1

ISSUE NUMBER

**Contact Code 555** 

**Contact Code 556** 

INSULATOR MATERIAL: THERMOPLASTIC POLYESTER, UL 94V-0 CONTACT MATERIAL; COPPER, NICKEL, TIN ALLOY CA-725 CONTACT PLATING: GOLD ON THE MATING AREA, TIN-LEAD

ON THE CONTACT TAILS, NICKEL UNDERPLATE

## 346/396 SERIES CARD EDGE CONNECTOR CONTACT CODE 555,556,558,559,560 DIMENSIONS

YOUR CONNECTION TO QUALITY & SERVICE

**EDAC INC** TORONTO, ONTARIO CANADA

THESE DRAWINGS AND SPECIFICATIONS ARE THE PROPERTY OF EDAC INC.,AND SHALL NOT BE REPRODUCED, OR COPIED OR USED AS THE BASIS FOR THE MANUFACTURE OR SALE OF APPARATUS WITHOUT WRITTEN PERMISSION.

|   | ACAD REFERENCE NO. | 346-ENG-MASTER   |
|---|--------------------|------------------|
|   | DRAWN: J.LEE       | DATE: APR. 22/09 |
| ) | CHECKED:           | DATE:            |
|   | SCALE: 1:1         | SHEET 2 OF 2     |
|   | DRAWING NUMBER     | ISSUE            |
|   | 346-ENG-MASTER     | 1                |