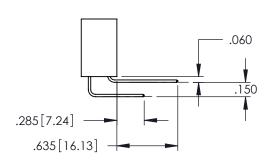

## 345/395 SERIES CARD EDGE CONNECTOR CONTACT CODE 555,556,558,559,560 DIMENSIONS

YOUR CONNECTION TO QUALITY & SERVICE

|    | ACAD REFERENCE NO. 345-ENG-MASTER |                  |
|----|-----------------------------------|------------------|
| 3  | DRAWN: R.STA.MONICA               | DATE:MAY.16/2017 |
|    | CHECKED:                          | DATE:            |
| ,  | SCALE: 1:1                        | SHEET 2 OF 2     |
| ΞD | DRAWING NUMBER                    | ISSUE            |