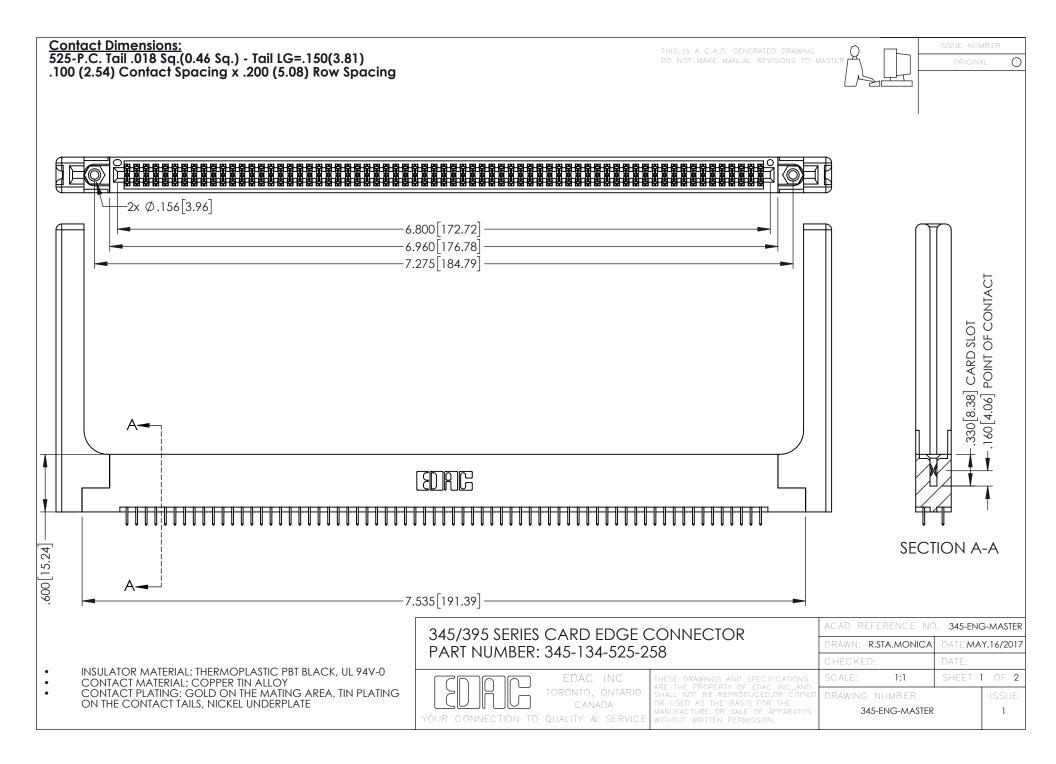

## 345/395 SERIES CARD EDGE CONNECTOR CONTACT CODE 555,556,558,559,560 DIMENSIONS

YOUR CONNECTION TO QUALITY & SERVICE

|    | ACAD REFERENCE NO. 345-ENG-MASTER |                  |
|----|-----------------------------------|------------------|
| 3  | DRAWN: R.STA.MONICA               | DATE:MAY.16/2017 |
|    | CHECKED:                          | DATE:            |
| ,  | SCALE: 1:1                        | SHEET 2 OF 2     |
| ΞD | DRAWING NUMBER                    | ISSUE            |