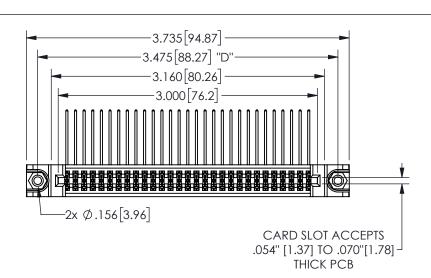

<u>Contact Dimensions:</u>
558-90 Degree Bend (Code 541 Contacts)
See Sheet 2 for Contact Code 555, 556, 558, 559, 560 **Dimensions** 

345/395 SERIES CARD EDGE CONNECTOR PART NUMBER: 345-058-558-588

YOUR CONNECTION TO QUALITY & SERVICE