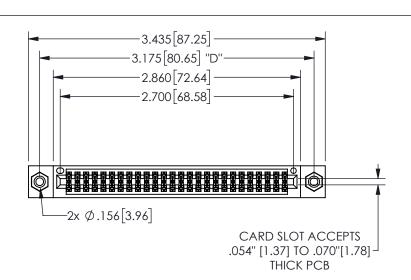

THIS IS A C.A.D. GENERATED DRAWING DO NOT MAKE MANUAL REVISIONS TO MASTER.

ISSUE NUMBER

ORIGINAL

1

.160 4.06 .330[8.38] POINT OF CARD SLOT CONTACT .370 9.4

## -.350[8.89] .600[15.24] .100[2.54]

<u>Contact Dimensions:</u>
555-Extender Board Bend (Code 500 Contacts)
See Sheet 2 for Contact Code 555, 556, 558, 559, 560 **Dimensions** 

| 345/395 SERIES CARD EDGE CONNECTOR |
|------------------------------------|
| PART NUMBER: 345-052-555-208       |