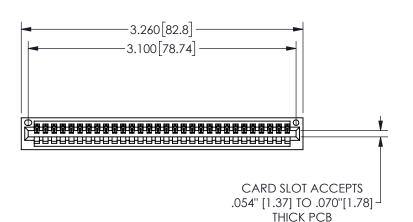

## .160 4.06 .330[8.38] POINT OF CARD SLOT CONTACT .370 9.4

Contact Dimensions: 541-Wire Wrap .025 Sq.(0.64 Sq.) - Tail LG=.750(19.05) .100 (2.54) Contact Spacing x .200 (5.08) Row Spacing

345/395 SERIES CARD EDGE CONNECTOR PART NUMBER: 345-030-541-101