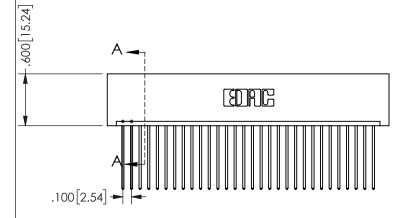

SECTION A-A

ISSUE NUMBER ORIGINAL

1

**Contact Code 558** 

Contact Code 559

**Contact Code 560** 

INSULATOR MATERIAL: THERMOPLASTIC POLYESTER, UL 94V-0 DAP MATERIAL AVAILABLE UPON REQUEST

CONTACT MATERIAL; COPPER ALLOY

CONTACT PLATING: GOLD ON THE MATING AREA, TIN PLATING ON THE CONTACT TAILS, NICKEL UNDERPLATE