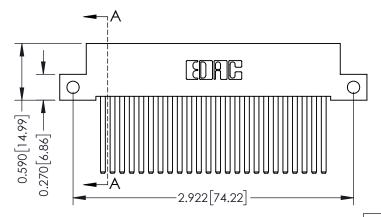

## **See Accompanying Pages for:**

- **Contact Bend Details**
- **Mounting Options**

THIS IS A C.A.D. GENERATED DRAWING DO NOT MAKE MANUAL REVISIONS TO MASTER. ISSUE NUMBER

ORIGINAL

1

| 342 / 392 Series Card Edge Connector |                                                                   |          | ACAD REFERENCE NO. 342 ENG MASTER |                  |        |  |
|--------------------------------------|-------------------------------------------------------------------|----------|-----------------------------------|------------------|--------|--|
| Contact Bend Detail                  |                                                                   | DRAWN:   | J.LEE                             | DATE: OCT. 06/09 |        |  |
|                                      |                                                                   | CHECKED: |                                   | DATE:            |        |  |
|                                      | THESE DRAWINGS AND SPECIFICATIONS ARE THE PROPERTY OF EDAC INCAND | SCALE:   | NTS                               | SHEET :          | 2 OF 3 |  |
| TORONTO, ONTARIO                     | SHALL NOT BE REPRODUCED,OR COPIED  OR USED AS THE BASIS FOR THE   | DRAWING  | NUMBER                            |                  | ISSUE  |  |
| YOUR CONNECTION TO QUALITY & SERVICE | MANUFACTURE OR SALE OF APPARATUS                                  | 3        | 42 Assembly                       |                  | 1      |  |