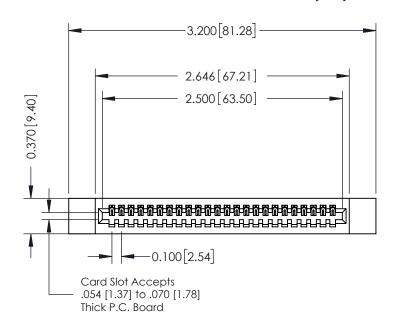

0.410[10.41]

342 / 392 Card Edge Connector Part Number: 342-024-544-112

YOUR CONNECTION TO QUALITY & SERVICE

|  | ACAD REFERENCE NO. 342 ENG MASTE |                  |  |
|--|----------------------------------|------------------|--|
|  | DRAWN: J.LEE                     | DATE: OCT. 06/09 |  |
|  | CHECKED:                         | DATE:            |  |
|  | SCALE: NTS                       | SHEET 1 OF 3     |  |
|  | DRAWING NUMBER                   | ISSUE            |  |

342 Assembly

**SECTION A-A** 