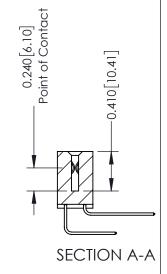

THIS IS A C.A.D. GENERATED DRAWING DO NOT MAKE MANUAL REVISIONS TO MASTER. ISSUE NUMBER

ORIGINAL

1

| 342 / 392 Series Card Edge Connector<br>Contact Bend Detail |                                                                                                                                                                                                 | ACAD REFERENCE NO. 342 ENG MASTER |             |                  |        |  |
|-------------------------------------------------------------|-------------------------------------------------------------------------------------------------------------------------------------------------------------------------------------------------|-----------------------------------|-------------|------------------|--------|--|
|                                                             |                                                                                                                                                                                                 | DRAWN:                            | J.LEE       | DATE: OCT. 06/09 |        |  |
|                                                             |                                                                                                                                                                                                 | CHECKED:                          |             | DATE:            |        |  |
| EDAC INC                                                    | THESE DRAWINGS AND SPECIFICATIONS ARE THE PROPERTY OF EDAC INC.,AND SHALL NOT BE REPRODUCED,OR COPIED OR USED AS THE BASIS FOR THE MANUFACTURE OR SALE OF APPARATUS WITHOUT WRITTEN PERMISSION. | SCALE:                            | NTS         | SHEET :          | 2 OF 3 |  |
| TORONTO, ONTARIO                                            |                                                                                                                                                                                                 | DRAWING                           | NUMBER      |                  | ISSUE  |  |
| YOUR CONNECTION TO QUALITY & SERVICE                        |                                                                                                                                                                                                 | 3                                 | 42 Assembly |                  | 1      |  |