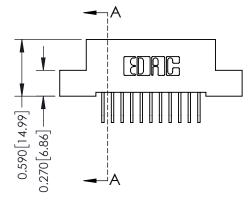

THIS IS A C.A.D. GENERATED DRAWING DO NOT MAKE MANUAL REVISIONS TO MASTER. ISSUE NUMBER

ORIGINAL

1

| 342 / 392 Series Card Edge Connector<br>Contact Bend Detail |                                                                                                                                                                                                 | ACAD REFERENCE NO. 342 ENG MASTER |             |                  |        |  |
|-------------------------------------------------------------|-------------------------------------------------------------------------------------------------------------------------------------------------------------------------------------------------|-----------------------------------|-------------|------------------|--------|--|
|                                                             |                                                                                                                                                                                                 | DRAWN:                            | J.LEE       | DATE: OCT. 06/09 |        |  |
|                                                             |                                                                                                                                                                                                 | CHECKED:                          |             | DATE:            |        |  |
| EDAC INC                                                    | THESE DRAWINGS AND SPECIFICATIONS ARE THE PROPERTY OF EDAC INC.,AND SHALL NOT BE REPRODUCED,OR COPIED OR USED AS THE BASIS FOR THE MANUFACTURE OR SALE OF APPARATUS WITHOUT WRITTEN PERMISSION. | SCALE:                            | NTS         | SHEET :          | 2 OF 3 |  |
| TORONTO, ONTARIO                                            |                                                                                                                                                                                                 | DRAWING                           | NUMBER      |                  | ISSUE  |  |
| YOUR CONNECTION TO QUALITY & SERVICE                        |                                                                                                                                                                                                 | 3                                 | 42 Assembly |                  | 1      |  |