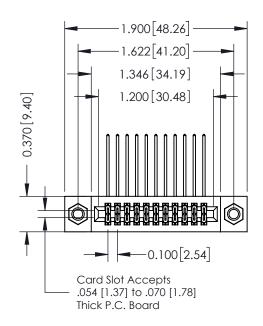

## **Contact Detail**

558-90 Degree Bend (Code 541 Contacts) .100 [2.54] Contact Spacing x .200 [5.08] Row Spacing

| 342 / 392 Card Edge Connector<br>Part Number: 342-022-558-207 |                                | ACAD REFERENCE NO. 342 ENG MASTER |             |         |           |  |
|---------------------------------------------------------------|--------------------------------|-----------------------------------|-------------|---------|-----------|--|
|                                                               |                                | DRAWN:                            | J.LEE       | DATE: O | CT. 06/09 |  |
|                                                               |                                | CHECKED:                          |             | DATE:   |           |  |
|                                                               | SE DRAWINGS AND SPECIFICATIONS | SCALE:                            | NTS         | SHEET   | 1 OF 3    |  |
| I A I I I I I I I I I I I I I I I I I I                       | OR USED AS THE BASIS FOR THE   | DRAWING                           | NUMBER      |         | ISSUE     |  |
| MANU                                                          |                                | 3                                 | 42 Assembly |         | 1         |  |